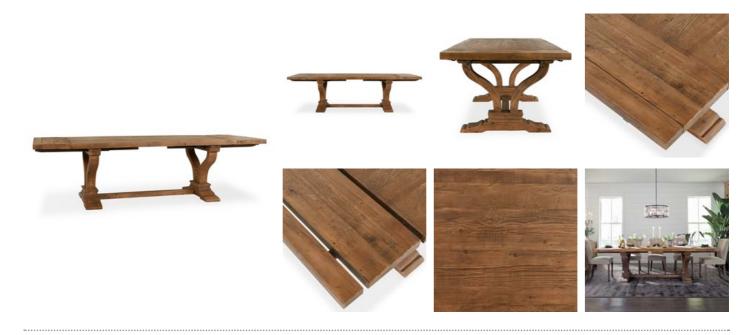

## PRODUCT DETAILS

Specifications SKU: 51030296 Collection: Alexander

Materials : Reclaimed Pine

Dimensions:~110~W~X~40~D~X~30~H

Colors: Brown
Product Weight: 258
Product Cubic Feet: 33.23

## **Features**

Recovered elsewhere, each piece is constructed using reclaimed wood. With celebrated stories of the past, the wood often includes color variations, hand-made repairs, and expressive imperfections as featured design elements.

Solid Wood Construction with Traditional Design Elements

Seats up to 6 Without Extention, sits up to 10 with Extentions in Place

Measures 86W x 40D x 30H Without Extentions, 110W with Extensions and Sits Well on a 9x12 and 10x14 Size Rug

Hand-Distressed Wood Finish

Use Coasters, Placemats, or Felt to Protect the Surface and Give this Piece Lasting Style

To Care for Your Table Use a Barely Damp Microfiber Cloth to Remove Any Dust and Crumbs. For Sticky Spots, Use Warm Water with a Mild Dish Soap and Dry the Table with a Clean Cloth After Wiping It Down.