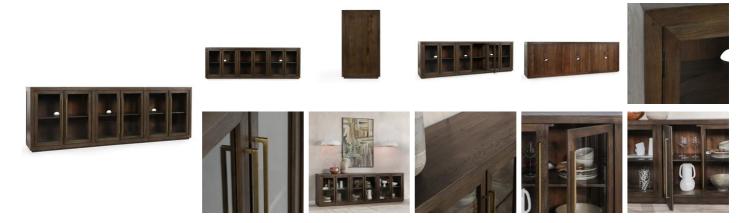

## PRODUCT DETAILS

Specifications SKU : 52010895 Collection : Bradley Materials : Oak Wood, Tempered Glass Dimensions : 108 W X 20 D X 36 H Colors : Landmark Brown Product Weight : 309 Product Cubic Feet : 59.63

## Features

Crafted from solid oak, this wood is very durable by nature with a beautiful grain and texture.

Finish consists of water-based materials in a multi-step process.

A rich brown finish accents the natural wood grain. Featuring antique brass hardware, flush soft close doors, and magnetic cabinet door catches.

Mortise and tenon construction.

Adjustable floating shelves made of Acacia wood. Store and organize dishware, books, and other household items with 17"-18" deep adjustable shelves. Wire management holes included.