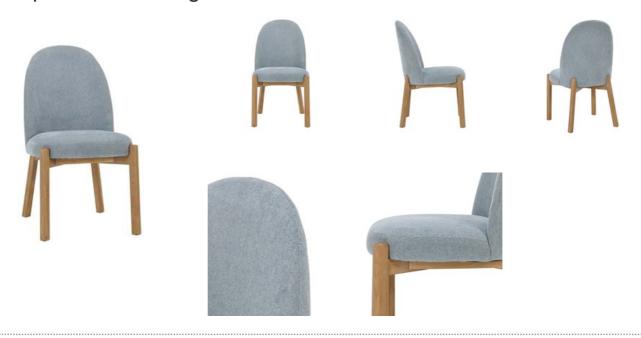

## PRODUCT DETAILS

Specifications
SKU: 53051650
Collection: Joanie

**Materials :** 100% Polyester, Rubber Wood **Dimensions :** 20.5 W X 23.5 D X 36.75 H

Colors: Dream Blue Product Weight: 18.3 Product Cubic Feet: 12

## **Features**

Legs and seat frame are crafted from solid Ash wood. Known to be heavy, hard and resistant to scratches, Ash wood is an ideal material for hand crafted furniture pieces.

Upholstered using a synthetic fabric for easy care.

Light wood finish color and a delicate blue fabric color for a statement style.

Foam seat with a polyester wrap for a comforter able seat.

Finished by hand, using a water based multi step finishing process.