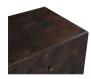

#### **OVERVIEW**

As if it tells a story woven through generations, the York nightstand was born from a profound respect for heritage. With burl veneer and brass detailing, this collection celebrates the beauty and significance of heirlooms passed down through families--designed to be as timeless as the memories they will hold, with the hope that someday, future generations may cherish them.

- Burl veneer over MDF structure with matt medium brown wood finish & brass handle
- Finished back with Acacia wood legs
- Soft close glides
- No assembly required