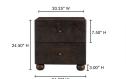

## York Nightstand Dark Brown

- Burl veneer over MDF structure with matt medium brown wood finish & brass handle
- Finished back with Acacia wood legs
- Soft close glides
- No assembly required

# **SPECIFICATIONS**

ITEM CODE VE-1125-20

COLLECTION YORK

PRODUCT MATERIALS

Burl Veneer over MDF Structure,
Acacia Wood Legs, Brass Handle

STYLE Modern

GENERAL DIMENSIONS 24.0" W X 19.0" D X 24.5" H