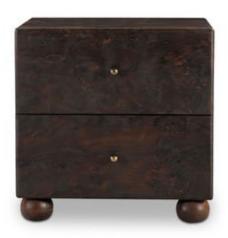

## York Nightstand Dark Brown

#### **OVERVIEW**

As if it tells a story woven through generations, the York nightstand was born from a profound respect for heritage. With burl veneer and brass detailing, this collection celebrates the beauty and significance of heirlooms passed down through families--designed to be as timeless as the memories they will hold, with the hope that someday, future generations may cherish them.

- Burl veneer over MDF structure with matt medium brown wood finish & brass handle
- Finished back with Acacia wood legs
- Soft close glides
- No assembly required

# **SPECIFICATIONS**

ITEM CODE VE-1125-20

COLLECTION YORK

PRODUCT MATERIALS

Burl Veneer over MDF Structure,
Acacia Wood Legs, Brass Handle

STYLE Modern

GENERAL DIMENSIONS 24.0" W X 19.0" D X 24.5" H