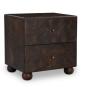

## York Nightstand Dark Brown

#### **OVERVIEW**

As if it tells a story woven through generations, the York nightstand was born from a profound respect for heritage. With burl veneer and brass detailing, this collection celebrates the beauty and significance of heirlooms passed down through families--designed to be as timeless as the memories they will hold, with the hope that someday, future generations may cherish them.

- Burl veneer over MDF structure with matt medium brown wood finish & brass handle
- Finished back with Acacia wood legs
- Soft close glides
- No assembly required