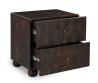

#### **OVERVIEW**

As if it tells a story woven through generations, the York nightstand was born from a profound respect for heritage. With burl veneer and brass detailing, this collection celebrates the beauty and significance of heirlooms passed down through families--designed to be as timeless as the memories they will hold, with the hope that someday, future generations may cherish them.

- Burl veneer over MDF structure with matt medium brown wood finish & brass handle
- Finished back with Acacia wood legs
- Soft close glides
- No assembly required