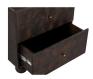

#### **OVERVIEW**

As if it tells a story woven through generations, the York nightstand was born from a profound respect for heritage. With burl veneer and brass detailing, this collection celebrates the beauty and significance of heirlooms passed down through families--designed to be as timeless as the memories they will hold, with the hope that someday, future generations may cherish them.

- Burl veneer over MDF structure with matt medium brown wood finish & brass handle
- Finished back with Acacia wood legs
- Soft close glides
- No assembly required