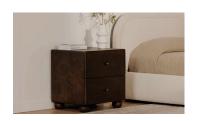

## York Nightstand Dark Brown

#### **OVERVIEW**

As if it tells a story woven through generations, the York nightstand was born from a profound respect for heritage. With burl veneer and brass detailing, this collection celebrates the beauty and significance of heirlooms passed down through families--designed to be as timeless as the memories they will hold, with the hope that someday, future generations may cherish them.

- Burl veneer over MDF structure with matt medium brown wood finish & brass handle
- Finished back with Acacia wood legs
- Soft close glides
- No assembly required