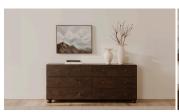

#### **OVERVIEW**

As if it tells a story woven through generations, the York 6-drawer dresser was born from a profound respect for heritage. With burl veneer and brass detailing, this collection celebrates the beauty and significance of heirlooms passed down through families--designed to be as timeless as the memories they will hold, with the hope that someday, future generations may cherish them.

- Burl veneer over MDF structure with matt medium brown wood finish & brass handle
- Finished back with Acacia wood legs
- Soft close glides
- Tipover restraint device included
- No assembly required