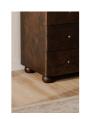

- Burl veneer over MDF structure with matt medium brown wood finish & brass handle
- Finished back with Acacia wood legs
- Soft close glides
- Tipover restraint device included
- No assembly required