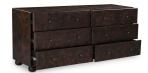

## York 6 Drawer Dresser Dark Brown

#### **OVERVIEW**

As if it tells a story woven through generations, the York 6-drawer dresser was born from a profound respect for heritage. With burl veneer and brass detailing, this collection celebrates the beauty and significance of heirlooms passed down through families--designed to be as timeless as the memories they will hold, with the hope that someday, future generations may cherish them.

- Burl veneer over MDF structure with matt medium brown wood finish & brass handle
- Finished back with Acacia wood legs
- Soft close glides
- Tipover restraint device included
- No assembly required