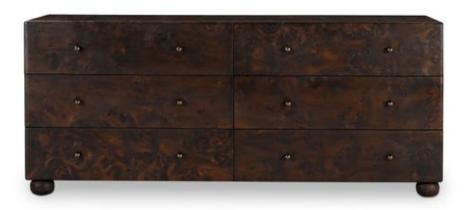

## York 6 Drawer Dresser Dark Brown

#### **OVERVIEW**

As if it tells a story woven through generations, the York 6-drawer dresser was born from a profound respect for heritage. With burl veneer and brass detailing, this collection celebrates the beauty and significance of heirlooms passed down through families--designed to be as timeless as the memories they will hold, with the hope that someday, future generations may cherish them.

- Burl veneer over MDF structure with matt medium brown wood finish & brass handle
- Finished back with Acacia wood legs
- Soft close glides
- Tipover restraint device included
- No assembly required

# **SPECIFICATIONS**

ITEM CODE

VE-1127-20

COLLECTION

YORK

PRODUCT MATERIALS

Burl Veneer over MDF Structure, Acacia Wood Legs, Brass Handle

STYLE

Modern

**GENERAL DIMENSIONS** 

70.0" W X 19.0" D X 30.0" H