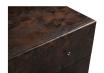

#### **OVERVIEW**

As if it tells a story woven through generations, the York 6-drawer dresser was born from a profound respect for heritage. With burl veneer and brass detailing, this collection celebrates the beauty and significance of heirlooms passed down through families--designed to be as timeless as the memories they will hold, with the hope that someday, future generations may cherish them.

- Burl veneer over MDF structure with matt medium brown wood finish & brass handle
- Finished back with Acacia wood legs
- Soft close glides
- Tipover restraint device included
- No assembly required