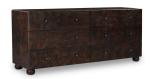

## York 6 Drawer Dresser Dark Brown

#### **OVERVIEW**

As if it tells a story woven through generations, the York 6-drawer dresser was born from a profound respect for heritage. With burl veneer and brass detailing, this collection celebrates the beauty and significance of heirlooms passed down through families--designed to be as timeless as the memories they will hold, with the hope that someday, future generations may cherish them.

- Burl veneer over MDF structure with matt medium brown wood finish & brass handle
- Finished back with Acacia wood legs
- Soft close glides
- Tipover restraint device included
- No assembly required