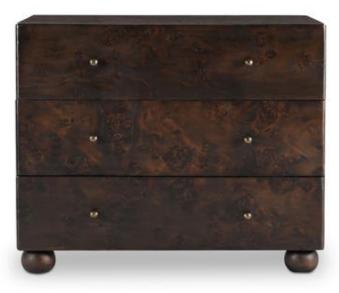

## York 3 Drawer Nightstand Dark Brown

## **OVERVIEW**

As if it tells a story woven through generations, the York 3-drawer nightstand was born from a profound respect for heritage. With burl veneer and brass detailing, this collection celebrates the beauty and significance of heirlooms passed down through families--designed to be as timeless as the memories they will hold, with the hope that someday, future generations may cherish them.

- Burl veneer over MDF structure with matt medium brown wood finish & brass handle
- Finished back with Acacia wood legs
- Soft close glides
- Tipover restraint device included
- No assembly required

Burl Veneer over MDF Structure, Acacia Wood Legs, Brass Handle

Modern

36.0" W X 19.0" D X 30.0" H