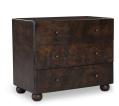

## York 3 Drawer Nightstand Dark Brown

## **OVERVIEW**

As if it tells a story woven through generations, the York 3-drawer nightstand was born from a profound respect for heritage. With burl veneer and brass detailing, this collection celebrates the beauty and significance of heirlooms passed down through families--designed to be as timeless as the memories they will hold, with the hope that someday, future generations may cherish them.

- Burl veneer over MDF structure with matt medium brown wood finish & brass handle
- Finished back with Acacia wood legs
- Soft close glides
- Tipover restraint device included
- No assembly required