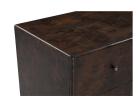

## **OVERVIEW**

As if it tells a story woven through generations, the York 3-drawer nightstand was born from a profound respect for heritage. With burl veneer and brass detailing, this collection celebrates the beauty and significance of heirlooms passed down through families--designed to be as timeless as the memories they will hold, with the hope that someday, future generations may cherish them.

- Burl veneer over MDF structure with matt medium brown wood finish & brass handle
- Finished back with Acacia wood legs
- Soft close glides
- Tipover restraint device included
- No assembly required