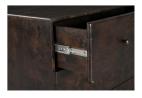

## **OVERVIEW**

As if it tells a story woven through generations, the York 3-drawer nightstand was born from a profound respect for heritage. With burl veneer and brass detailing, this collection celebrates the beauty and significance of heirlooms passed down through families--designed to be as timeless as the memories they will hold, with the hope that someday, future generations may cherish them.

- Burl veneer over MDF structure with matt medium brown wood finish & brass handle
- Finished back with Acacia wood legs
- Soft close glides
- Tipover restraint device included
- No assembly required