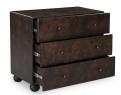

## York 3 Drawer Nightstand Dark Brown

## **OVERVIEW**

As if it tells a story woven through generations, the York 3-drawer nightstand was born from a profound respect for heritage. With burl veneer and brass detailing, this collection celebrates the beauty and significance of heirlooms passed down through families--designed to be as timeless as the memories they will hold, with the hope that someday, future generations may cherish them.

- Burl veneer over MDF structure with matt medium brown wood finish & brass handle
- Finished back with Acacia wood legs
- Soft close glides
- Tipover restraint device included
- No assembly required