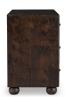

## York 3 Drawer Nightstand Dark Brown

## **OVERVIEW**

As if it tells a story woven through generations, the York 3-drawer nightstand was born from a profound respect for heritage. With burl veneer and brass detailing, this collection celebrates the beauty and significance of heirlooms passed down through families--designed to be as timeless as the memories they will hold, with the hope that someday, future generations may cherish them.

- Burl veneer over MDF structure with matt medium brown wood finish & brass handle
- Finished back with Acacia wood legs
- Soft close glides
- Tipover restraint device included
- No assembly required