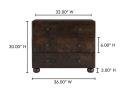

## **SPECIFICATIONS**

ITEM CODE

COLLECTION

PRODUCT MATERIALS

STYLE

GENERAL DIMENSIONS

VE-1126-20

YORK

Burl Veneer over MDF Structure, Acacia Wood Legs, Brass Handle

Modern

36.0" W X 19.0" D X 30.0" H