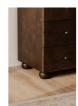

## York 3 Drawer Nightstand Dark Brown

## **OVERVIEW**

As if it tells a story woven through generations, the York 3-drawer nightstand was born from a profound respect for heritage. With burl veneer and brass detailing, this collection celebrates the beauty and significance of heirlooms passed down through families--designed to be as timeless as the memories they will hold, with the hope that someday, future generations may cherish them.

- Burl veneer over MDF structure with matt medium brown wood finish & brass handle
- Finished back with Acacia wood legs
- Soft close glides
- Tipover restraint device included
- No assembly required