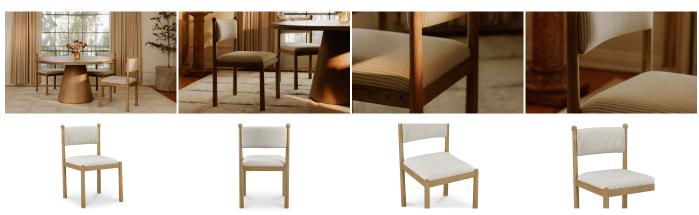

# **OVERVIEW**

Gillian Segal for Moe's

The Villetta dining chair echoes timeless allure. Showcasing classic stripes, each curve tells a story of heritage and finesse. Its warm, stained frame and whimsical finial touches draw inspiration from the vintage elegance of the '60s and '70s.

- Finial detail adds a vintage touch
- Solid ash wood frame
- Curved padded back for extra comfort
- No assembly required