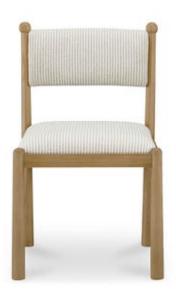

# **OVERVIEW**

Gillian Segal for Moe's

The Villetta dining chair echoes timeless allure. Showcasing classic stripes, each curve tells a story of heritage and finesse. Its warm, stained frame and whimsical finial touches draw inspiration from the vintage elegance of the '60s and '70s.

- Finial detail adds a vintage touch
- Solid ash wood frame
- Curved padded back for extra comfort
- No assembly required

## **SPECIFICATIONS**

ITEM CODE EW-1032-37
SWATCH CODE SWEW-STRIPE

COLLECTION Villetta

Upholstery: 82% polyester, 18%

PRODUCT MATERIALS acrylic, Solid Ash Wood Frame, High
Density Foam, Polyfiber

STYLE Modern