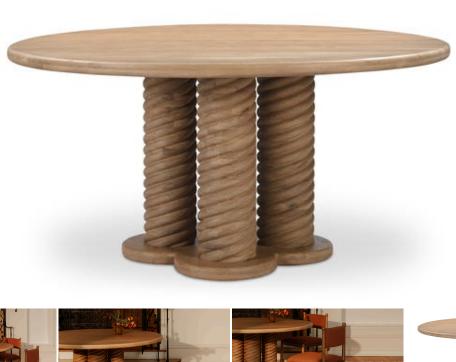

## **OVERVIEW**

Gillian Segal for Moe's

The Treccia dining table is a contemporary reimagining of traditional aesthetics through turned and braided design details. This table showcases exaggerated, intricate detailing on its pedestal base, infusing it with a modern boldness while maintaining functional elegance. The pedestal style is visually striking and exceptionally practical, offering unobstructed space for comfortable seating and effortless conversation.

- · Turned leg detailing
- Constructed from solid oak
- Please note that no two items are alike, there will be a natural variation between each piece due to the wood's distinct character, grains & knots in each piece of wood
- Comfortably seats 6
- Assembly required