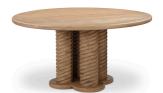

## **Treccia Round Dining Table Oak**

## **OVERVIEW**

Gillian Segal for Moe's

The Treccia dining table is a contemporary reimagining of traditional aesthetics through turned and braided design details. This table showcases exaggerated, intricate detailing on its pedestal base, infusing it with a modern boldness while maintaining functional elegance. The pedestal style is visually striking and exceptionally practical, offering unobstructed space for comfortable seating and effortless conversation.

- · Turned leg detailing
- Constructed from solid oak
- Please note that no two items are alike, there will be a natural variation between each piece due to the wood's distinct character, grains & knots in each piece of wood
- Comfortably seats 6
- Assembly required