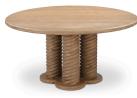

## **Treccia Round Dining Table Oak**

## **OVERVIEW**

Gillian Segal for Moe's

The Treccia dining table is a contemporary reimagining of traditional aesthetics through turned and braided design details. This table showcases exaggerated, intricate detailing on its pedestal base, infusing it with a modern boldness while maintaining functional elegance. The pedestal style is visually striking and exceptionally practical, offering unobstructed space for comfortable seating and effortless conversation.

- · Turned leg detailing
- Constructed from solid oak
- Please note that no two items are alike, there will be a natural variation between each piece due to the wood's distinct character, grains & knots in each piece of wood
- Comfortably seats 6
- Assembly required