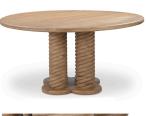

## **Treccia Round Dining Table Oak**

## **OVERVIEW**

Gillian Segal for Moe's

The Treccia dining table is a contemporary reimagining of traditional aesthetics through turned and braided design details. This table showcases exaggerated, intricate detailing on its pedestal base, infusing it with a modern boldness while maintaining functional elegance. The pedestal style is visually striking and exceptionally practical, offering unobstructed space for comfortable seating and effortless conversation.

- · Turned leg detailing
- Constructed from solid oak
- Please note that no two items are alike, there will be a natural variation between each piece due to the wood's distinct character, grains & knots in each piece of wood
- Comfortably seats 6
- Assembly required