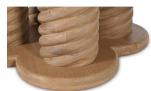

## **OVERVIEW**

Gillian Segal for Moe's

The Treccia dining table is a contemporary reimagining of traditional aesthetics through turned and braided design details. This table showcases exaggerated, intricate detailing on its pedestal base, infusing it with a modern boldness while maintaining functional elegance. The pedestal style is visually striking and exceptionally practical, offering unobstructed space for comfortable seating and effortless conversation.

- · Turned leg detailing
- Constructed from solid oak
- Please note that no two items are alike, there will be a natural variation between each piece due to the wood's distinct character, grains & knots in each piece of wood
- Comfortably seats 6
- Assembly required