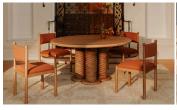

## **OVERVIEW**

Gillian Segal for Moe's

The Treccia dining table is a contemporary reimagining of traditional aesthetics through turned and braided design details. This table showcases exaggerated, intricate detailing on its pedestal base, infusing it with a modern boldness while maintaining functional elegance. The pedestal style is visually striking and exceptionally practical, offering unobstructed space for comfortable seating and effortless conversation.

- · Turned leg detailing
- Constructed from solid oak
- Please note that no two items are alike, there will be a natural variation between each piece due to the wood's distinct character, grains & knots in each piece of wood
- Comfortably seats 6
- Assembly required