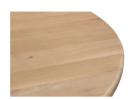

## **OVERVIEW**

Gillian Segal for Moe's

The Treccia dining table is a contemporary reimagining of traditional aesthetics through turned and braided design details. This table showcases exaggerated, intricate detailing on its pedestal base, infusing it with a modern boldness while maintaining functional elegance. The pedestal style is visually striking and exceptionally practical, offering unobstructed space for comfortable seating and effortless conversation.

- · Turned leg detailing
- Constructed from solid oak
- Please note that no two items are alike, there will be a natural variation between each piece due to the wood's distinct character, grains & knots in each piece of wood
- Comfortably seats 6
- Assembly required