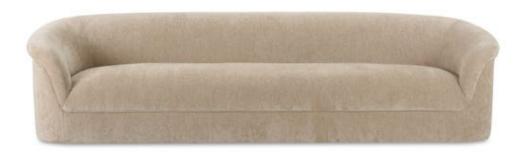

## **OVERVIEW**

The perfect blend of vintage and contemporary, the Thora collection features a soft rolled arm silhouette, its timeless charm elevated by soft, textured velvet fabric upholstery. This piece is an appealing fusion of oldworld charm and modern sophistication.

- 100% Polyester upholstery
- Plywood frame with soft rolled arms
- Foam core & polyfill wrapped seat & foam back
- Comfortably seats 4
- No assembly required

## **SPECIFICATIONS**

ITEM CODE OA-1040-34

SWATCH CODE SWOA-BEIGE4

COLLECTION THORA

PRODUCT MATERIALS Upholstery: 100% Polyester, Plywood Frame, Foam and Fiber Seat and Back

STYLE Contemporary

GENERAL DIMENSIONS 109.0" W X 36.25" D X 29.0" H