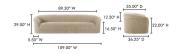

## **SPECIFICATIONS**

ITEM CODE OA-1040-34

SWATCH CODE SWOA-BEIGE4

COLLECTION THORA

PRODUCT MATERIALS Upholstery: 100% Polyester, Plywood Frame, Foam and Fiber Seat and Back

STYLE Contemporary

GENERAL DIMENSIONS 109.0" W X 36.25" D X 29.0" H

ARM WIDTH 5.5

SEATING 4