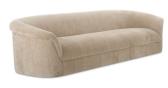

## **OVERVIEW**

The perfect blend of vintage and contemporary, the Thora collection features a soft rolled arm silhouette, its timeless charm elevated by soft, textured velvet fabric upholstery. This piece is an appealing fusion of oldworld charm and modern sophistication.

- 100% Polyester upholstery
- Plywood frame with soft rolled arms
- Foam core & polyfill wrapped seat & foam back
- Comfortably seats 4
- No assembly required

## **SPECIFICATIONS**

ITEM CODE OA-1040-34

SWATCH CODE SWOA-BEIGE4

COLLECTION THORA

PRODUCT MATERIALS Upholstery: 100% Polyester, Plywood Frame, Foam and Fiber Seat and Back

STYLE Contemporary

GENERAL DIMENSIONS 109.0" W X 36.25" D X 29.0" H