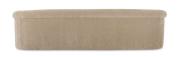

## **OVERVIEW**

The perfect blend of vintage and contemporary, the Thora collection features a soft rolled arm silhouette, its timeless charm elevated by soft, textured velvet fabric upholstery. This piece is an appealing fusion of oldworld charm and modern sophistication.

- 100% Polyester upholstery
- Plywood frame with soft rolled arms
- Foam core & polyfill wrapped seat & foam back
- Comfortably seats 4
- No assembly required

## **SPECIFICATIONS**

ITEM CODE OA-1040-34

SWATCH CODE SWOA-BEIGE4

COLLECTION THORA

PRODUCT MATERIALS Upholstery: 100% Polyester, Plywood Frame, Foam and Fiber Seat and Back

STYLE Contemporary

GENERAL DIMENSIONS 109.0" W X 36.25" D X 29.0" H