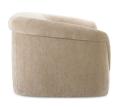

## **OVERVIEW**

The perfect blend of vintage and contemporary, the Thora collection features a soft rolled arm silhouette, its timeless charm elevated by soft, textured velvet fabric upholstery. This piece is an appealing fusion of oldworld charm and modern sophistication.

- 100% Polyester upholstery
- Plywood frame with soft rolled arms
- Foam core & polyfill wrapped seat & foam back
- Comfortably seats 4
- No assembly required

## **SPECIFICATIONS**

ITEM CODE OA-1040-34

SWATCH CODE SWOA-BEIGE4

COLLECTION THORA

PRODUCT MATERIALS Upholstery: 100% Polyester, Plywood Frame, Foam and Fiber Seat and Back

STYLE Contemporary

GENERAL DIMENSIONS 109.0" W X 36.25" D X 29.0" H