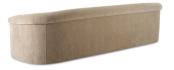

## **OVERVIEW**

The perfect blend of vintage and contemporary, the Thora collection features a soft rolled arm silhouette, its timeless charm elevated by soft, textured velvet fabric upholstery. This piece is an appealing fusion of oldworld charm and modern sophistication.

- 100% Polyester upholstery
- Plywood frame with soft rolled arms
- Foam core & polyfill wrapped seat & foam back
- Comfortably seats 4
- No assembly required

## **SPECIFICATIONS**

ITEM CODE OA-1040-34

SWATCH CODE SWOA-BEIGE4

COLLECTION THORA

PRODUCT MATERIALS Upholstery: 100% Polyester, Plywood Frame, Foam and Fiber Seat and Back

STYLE Contemporary

GENERAL DIMENSIONS 109.0" W X 36.25" D X 29.0" H