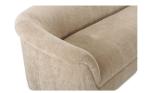

## **OVERVIEW**

The perfect blend of vintage and contemporary, the Thora collection features a soft rolled arm silhouette, its timeless charm elevated by soft, textured velvet fabric upholstery. This piece is an appealing fusion of oldworld charm and modern sophistication.

- 100% Polyester upholstery
- Plywood frame with soft rolled arms
- Foam core & polyfill wrapped seat & foam back
- Comfortably seats 4
- No assembly required

ARM WIDTH 5.5

SEATING 4