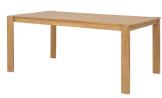

## **TEMPO OUTDOOR DINING TABLE**

## **OVERVIEW**

For dining out in the sweet summer sun or party under the stars. The Tempo outdoor dining table creates a warm and inviting place to gather where drinks flow & conversations bubble with laughter. The timeless shape and pared-back approach give way to the rich wood tone that varies from blonde to rich amber. Complete this contemporary patio set with the matching Tempo outdoor dining bench.

- Solid teak that turns in a darker patina over time
- Comfortably seats 8
- Some assembly required

Solid Teak

Contemporary

71.0" W X 39.0" D X 30.0" H

8