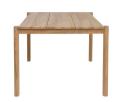

## **TEMPO OUTDOOR DINING TABLE**

## **OVERVIEW**

For dining out in the sweet summer sun or party under the stars. The Tempo outdoor dining table creates a warm and inviting place to gather where drinks flow & conversations bubble with laughter. The timeless shape and pared-back approach give way to the rich wood tone that varies from blonde to rich amber. Complete this contemporary patio set with the matching Tempo outdoor dining bench.

- Solid teak that turns in a darker patina over time
- Comfortably seats 8
- Some assembly required

Solid Teak

Contemporary

71.0" W X 39.0" D X 30.0" H

8