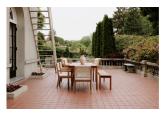

## **OVERVIEW**

For dining out in the sweet summer sun or party under the stars. The Tempo outdoor dining table creates a warm and inviting place to gather where drinks flow & conversations bubble with laughter. The timeless shape and pared-back approach give way to the rich wood tone that varies from blonde to rich amber. Complete this contemporary patio set with the matching Tempo outdoor dining bench.