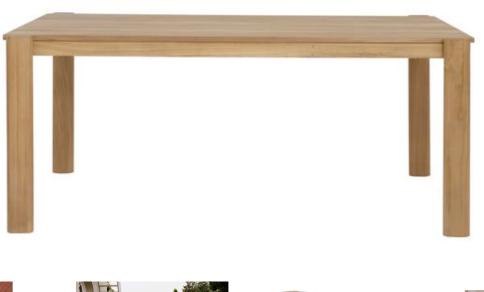

## **TEMPO OUTDOOR DINING TABLE**

## **OVERVIEW**

For dining out in the sweet summer sun or party under the stars. The Tempo outdoor dining table creates a warm and inviting place to gather where drinks flow & conversations bubble with laughter. The timeless shape and pared-back approach give way to the rich wood tone that varies from blonde to rich amber. Complete this contemporary patio set with the matching Tempo outdoor dining bench.

- Solid teak that turns in a darker patina over time
- Comfortably seats 8
- Some assembly required

Solid Teak

Contemporary

71.0" W X 39.0" D X 30.0" H

8