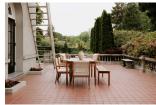

## **OVERVIEW**

For dining out in the sweet summer sun or party under the stars. The Tempo outdoor dining table creates a warm and inviting place to gather where drinks flow & conversations bubble with laughter. The timeless shape and pared-back approach give way to the rich wood tone that varies from blonde to rich amber. Complete this contemporary patio set with the matching Tempo outdoor dining bench.