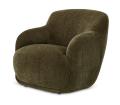

# Stevie Lounge Chair Cedar Green

## **OVERVIEW**

Thoughtfully designed with a high back and rounded arms that envelop in its curved form and upholstered in tantalizingly soft-to-touch fabrics, the Stevie lounge chair is a call to relaxation. Its spacious seating guarantees comfort as an invitation to unwind.