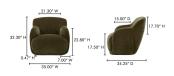

## **SPECIFICATIONS**

ITEM CODE FO-1001-27

**SWATCH CODE SWFO-CEDARGREEN** 

COLLECTION STEVIE

UPHOLSTERY: 50% Recycled Polyester, 50% Virgin Polyester, **PRODUCT MATERIALS** Frame: MDF, Plywood, Pine, Foam &

Fiber Seat and Back

STYLE Contemporary

**GENERAL DIMENSIONS** 35.0" W X 34.25" D X 32.3" H

ARM WIDTH 7.0 **SEATING** 1