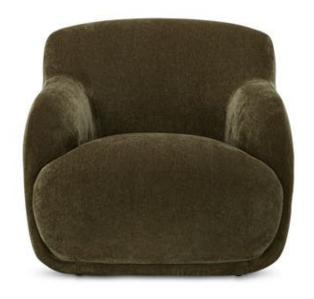

# Stevie Lounge Chair Cedar Green

## **OVERVIEW**

Thoughtfully designed with a high back and rounded arms that envelop in its curved form and upholstered in tantalizingly soft-to-touch fabrics, the Stevie lounge chair is a call to relaxation. Its spacious seating guarantees comfort as an invitation to unwind.

## **SPECIFICATIONS**

ITEM CODE FO-1001-27

**SWATCH CODE SWFO-CEDARGREEN** 

COLLECTION STEVIE

UPHOLSTERY: 50% Recycled Polyester, 50% Virgin Polyester, **PRODUCT MATERIALS** Frame: MDF, Plywood, Pine, Foam &

Fiber Seat and Back

STYLE Contemporary

**GENERAL DIMENSIONS** 35.0" W X 34.25" D X 32.3" H

ARM WIDTH 7.0 **SEATING** 1