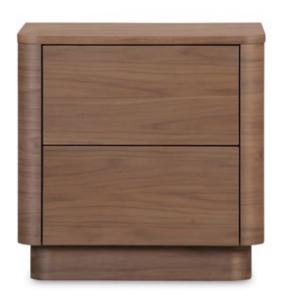

#### **OVERVIEW**

Natural allure meets minimalist design. The Round Off tall nightstand celebrates the captivating tones of natural wood grain, seamlessly integrated into a soothing design, embracing natural beauty and character. This tall nightstand boasts gently rounded corners and two large, push to open, smoothly gliding drawers that reveal generous storage space while embracing walnut's natural beauty and character.

- Walnut veneer over MDF
- Rubber wood base
- Please note that unique variations should be expected due to the wood's distinct character
- No assembly required