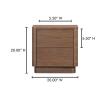

## **SPECIFICATIONS**

ITEM CODE YR-1013-03

COLLECTION Round Off

PRODUCT MATERIALS Walnut Veneer over MDF, Rubber

Wood Base

STYLE Scandinavian

GENERAL DIMENSIONS 20.0" W X 15.0" D X 20.0" H