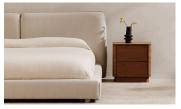

#### **OVERVIEW**

Natural allure meets minimalist design. The Round Off tall nightstand celebrates the captivating tones of natural wood grain, seamlessly integrated into a soothing design, embracing natural beauty and character. This tall nightstand boasts gently rounded corners and two large, push to open, smoothly gliding drawers that reveal generous storage space while embracing walnut's natural beauty and character.