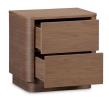

# **Round Off Tall Nightstand Walnut Brown**

#### **OVERVIEW**

Natural allure meets minimalist design. The Round Off tall nightstand celebrates the captivating tones of natural wood grain, seamlessly integrated into a soothing design, embracing natural beauty and character. This tall nightstand boasts gently rounded corners and two large, push to open, smoothly gliding drawers that reveal generous storage space while embracing walnut's natural beauty and character.