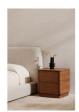

# **Round Off Tall Nightstand Walnut Brown**

#### **OVERVIEW**

Natural allure meets minimalist design. The Round Off tall nightstand celebrates the captivating tones of natural wood grain, seamlessly integrated into a soothing design, embracing natural beauty and character. This tall nightstand boasts gently rounded corners and two large, push to open, smoothly gliding drawers that reveal generous storage space while embracing walnut's natural beauty and character.