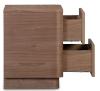

# **Round Off Tall Nightstand Walnut Brown**

#### **OVERVIEW**

Natural allure meets minimalist design. The Round Off tall nightstand celebrates the captivating tones of natural wood grain, seamlessly integrated into a soothing design, embracing natural beauty and character. This tall nightstand boasts gently rounded corners and two large, push to open, smoothly gliding drawers that reveal generous storage space while embracing walnut's natural beauty and character.