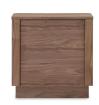

# **Round Off Tall Nightstand Walnut Brown**

#### **OVERVIEW**

Natural allure meets minimalist design. The Round Off tall nightstand celebrates the captivating tones of natural wood grain, seamlessly integrated into a soothing design, embracing natural beauty and character. This tall nightstand boasts gently rounded corners and two large, push to open, smoothly gliding drawers that reveal generous storage space while embracing walnut's natural beauty and character.