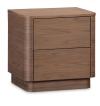

# **Round Off Tall Nightstand Walnut Brown**

#### **OVERVIEW**

Natural allure meets minimalist design. The Round Off tall nightstand celebrates the captivating tones of natural wood grain, seamlessly integrated into a soothing design, embracing natural beauty and character. This tall nightstand boasts gently rounded corners and two large, push to open, smoothly gliding drawers that reveal generous storage space while embracing walnut's natural beauty and character.