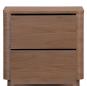

#### **OVERVIEW**

Natural allure meets minimalist design. The Round Off tall nightstand celebrates the captivating tones of natural wood grain, seamlessly integrated into a soothing design, embracing natural beauty and character. This tall nightstand boasts gently rounded corners and two large, push to open, smoothly gliding drawers that reveal generous storage space while embracing walnut's natural beauty and character.

- Walnut veneer over MDF
- Rubber wood base
- Please note that unique variations should be expected due to the wood's distinct character
- No assembly required