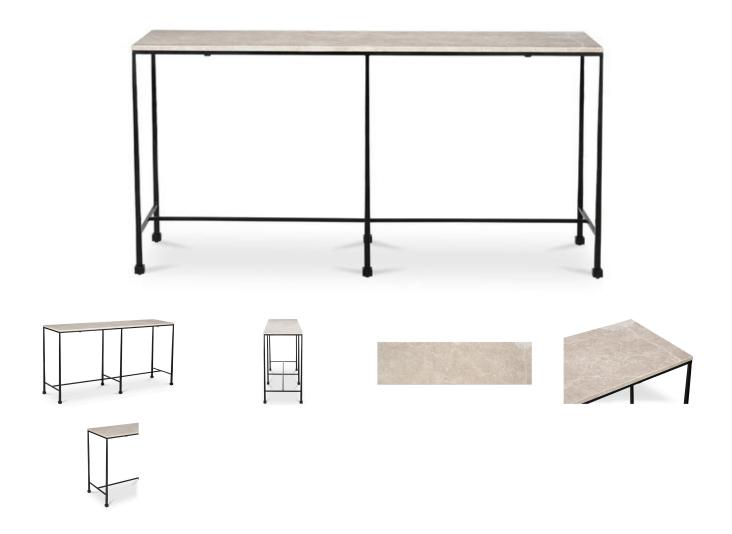

## OVERVIEW

Anchored by a sleek iron base adorned with hammered details, the River console table's square base sculpture detail injects an unmistakable artistic flair that is crowned with a soft Italian Botticino marble top. The striking contrast of textures enhances visual interest that captivates and endures.

- Crafted from Italian Botticino marble
- Iron base with blackened finish and hammered texture
- Due to the nature of the natural marble each piece will vary slightly and no two pieces will be exactly alike
- Assembly required
- Some Assembly Required