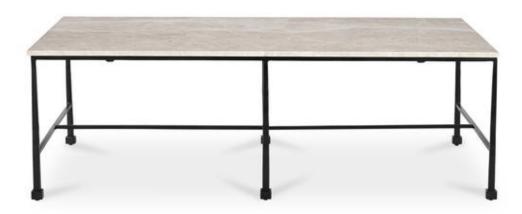

# **River Coffee Table Botticino Marble**

# **OVERVIEW**

Anchored by a sleek iron base adorned with hammered details, the River coffee table's square base sculpture detail injects an unmistakable artistic flair that is crowned with a soft Italian Botticino marble top. The striking contrast of textures enhances visual interest that captivates and endures.

- Crafted from Italian Botticino marble
- Iron base with blackened finish and hammered texture
- · Due to the nature of the natural marble each piece will vary slightly and no two pieces will be exactly alike
- Assembly requiredSome Assembly Required