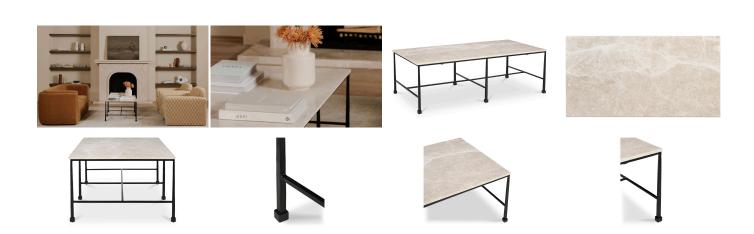

# **River Coffee Table Botticino Marble**

# **OVERVIEW**

Anchored by a sleek iron base adorned with hammered details, the River coffee table's square base sculpture detail injects an unmistakable artistic flair that is crowned with a soft Italian Botticino marble top. The striking contrast of textures enhances visual interest that captivates and endures.

- Crafted from Italian Botticino marble
- Iron base with blackened finish and hammered texture
- · Due to the nature of the natural marble each piece will vary slightly and no two pieces will be exactly alike
- Assembly requiredSome Assembly Required