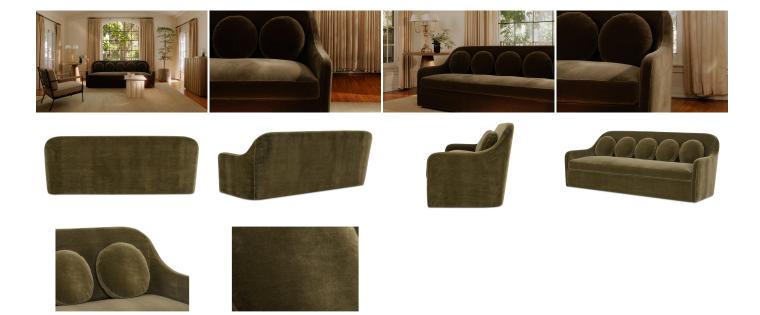

## OVERVIEW

Gillian Segal for Moe's

The Rialto sofa straddles the traditional and the contemporary, with midcentury inspiration through five playful, pancake-shaped pillows. An embrace of everyday living proportioned for relaxation, this piece features inviting round forms and durable, forgiving mohair upholstery, balancing playful sophistication and enduring elegance.

• High curved back with slim arm & bench seat

• Soft comfort seat and back cushions - 40% feather, 60% fiber fill.

Includes 5 circular toss cushions

• Upholstered in faux mohair

• No assembly required

## SPECIFICATIONS

| ITEM CODE          | OA-1064-16                                                                                            |
|--------------------|-------------------------------------------------------------------------------------------------------|
| SWATCH CODE        | SWOA-DARKGREENFAUXMOHAIR                                                                              |
| COLLECTION         | Rialto                                                                                                |
| PRODUCT MATERIALS  | UPHOLSTERY: 100% Polyester, 40%<br>FEATHER, 60% FIBER SEAT AND<br>BACK, PLYWOOD FRAME, PLASTIC<br>LEG |
| GENERAL DIMENSIONS | 90.0″ W X 33.5″ D X 35.0″ H                                                                           |