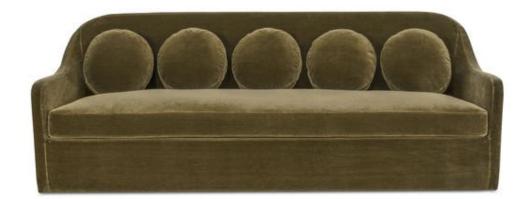

## Rialto Sofa Dark Green Faux Mohair

## OVERVIEW

Gillian Segal for Moe's

The Rialto sofa straddles the traditional and the contemporary, with midcentury inspiration through five playful, pancake-shaped pillows. An embrace of everyday living proportioned for relaxation, this piece features inviting round forms and durable, forgiving mohair upholstery, balancing playful sophistication and enduring elegance.

• High curved back with slim arm & bench seat

• Soft comfort seat and back cushions - 40% feather, 60% fiber fill.

Includes 5 circular toss cushions

• Upholstered in faux mohair

• No assembly required