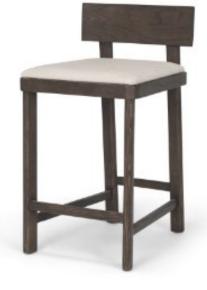

## Soren Dark Brown Wood w/ Oatmeal Fabric Counter Stool SKU: 70808

#### MATERIALS

Crafted from solid hackberry wood with a seat upholstered in a neutral oatmeal woven fabric.

The Soren Counter Stool is constructed from solid dark brown hackberry wood, with an oatmeal upholstered cushioned seat and solid

#### **MINIMALIST STYLE**

The clean, tapered lines and dark brown finish lends a sophisticated aesthetic with a slight masculine touch.

### A MERCANA ORIGINAL

The Soren Counter Stool is an exclusive design crafted in-house by Mercana.