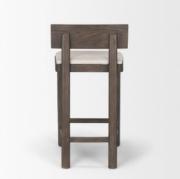

## Soren Dark Brown Wood w/ Oatmeal Fabric Counter Stool SKU: 70808

#### MATERIALS

Crafted from solid hackberry wood with a seat upholstered in a neutral oatmeal woven fabric.

The Soren Counter Stool is constructed from solid dark brown hackberry wood, with an oatmeal upholstered cushioned seat and solid

#### **MINIMALIST STYLE**

The clean, tapered lines and dark brown finish lends a sophisticated aesthetic with a slight masculine touch.

### A MERCANA ORIGINAL

The Soren Counter Stool is an exclusive design crafted in-house by Mercana.