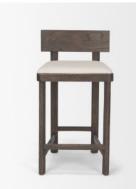

## Soren Dark Brown Wood w/ Oatmeal Fabric Counter Stool SKU: 70808

#### MATERIALS

Crafted from solid hackberry wood with a seat upholstered in a neutral oatmeal woven fabric.

The Soren Counter Stool is constructed from solid dark brown hackberry wood, with an oatmeal upholstered cushioned seat and solid

#### **MINIMALIST STYLE**

The clean, tapered lines and dark brown finish lends a sophisticated aesthetic with a slight masculine touch.

### A MERCANA ORIGINAL

The Soren Counter Stool is an exclusive design crafted in-house by Mercana.