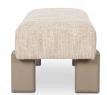

### **OVERVIEW**

The Priya bench combines modernity and comfort with its high-gloss iron legs and contrasting textured fabric, while the double-leg column detail adds a unique touch of visual intrigue. At 56 inches wide, this bench works in entryways or bedrooms with its textured boucle yarn finish upholstery and high-density foam seat offering maximum comfort.

- High gloss finished iron legs with double leg column detailing
- 90% upholstery, 10% acrylic pulled boucle textured yarn upholstery
- 56 inches wide
- High density foam seat
- No assembly required