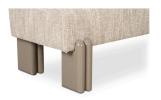

### **OVERVIEW**

The Priya bench combines modernity and comfort with its high-gloss iron legs and contrasting textured fabric, while the double-leg column detail adds a unique touch of visual intrigue. At 56 inches wide, this bench works in entryways or bedrooms with its textured boucle yarn finish upholstery and high-density foam seat offering maximum comfort.

- High gloss finished iron legs with double leg column detailing
- 90% upholstery, 10% acrylic pulled boucle textured yarn upholstery
- 56 inches wide
- High density foam seat
- No assembly required