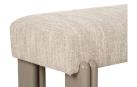

### **OVERVIEW**

The Priya bench combines modernity and comfort with its high-gloss iron legs and contrasting textured fabric, while the double-leg column detail adds a unique touch of visual intrigue. At 56 inches wide, this bench works in entryways or bedrooms with its textured boucle yarn finish upholstery and high-density foam seat offering maximum comfort.

- High gloss finished iron legs with double leg column detailing
- 90% upholstery, 10% acrylic pulled boucle textured yarn upholstery
- 56 inches wide
- High density foam seat
- No assembly required