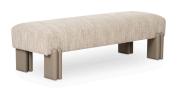

### **OVERVIEW**

The Priya bench combines modernity and comfort with its high-gloss iron legs and contrasting textured fabric, while the double-leg column detail adds a unique touch of visual intrigue. At 56 inches wide, this bench works in entryways or bedrooms with its textured boucle yarn finish upholstery and high-density foam seat offering maximum comfort.

- High gloss finished iron legs with double leg column detailing
- 90% upholstery, 10% acrylic pulled boucle textured yarn upholstery
- 56 inches wide
- High density foam seat
- No assembly required

## **SPECIFICATIONS**

ITEM CODE OA-1060-34

SWATCH CODE SWOA-OFFWHITE2

COLLECTION Priya

PRODUCT MATERIALS

UPHOLSTERY: 90% POLYESTER,
10% ACRYLIC, PLYWOOD FRAME,
FOAM SEAT, HIGH GLOSS FINISH

**IRON LEG** 

GENERAL DIMENSIONS 55.9" W X 20.5" D X 16.5" H