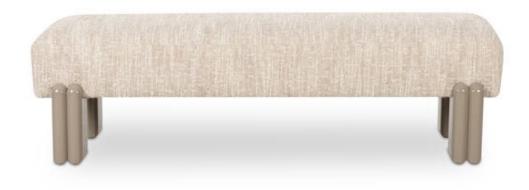

### **OVERVIEW**

The Priya bench combines modernity and comfort with its high-gloss iron legs and contrasting textured fabric, while the double-leg column detail adds a unique touch of visual intrigue. At 56 inches wide, this bench works in entryways or bedrooms with its textured boucle yarn finish upholstery and high-density foam seat offering maximum comfort.

- High gloss finished iron legs with double leg column detailing
- 90% upholstery, 10% acrylic pulled boucle textured yarn upholstery
- 56 inches wide
- High density foam seat
- No assembly required

## **SPECIFICATIONS**

ITEM CODE OA-1060-34

SWATCH CODE SWOA-OFFWHITE2

COLLECTION Priya

PRODUCT MATERIALS

UPHOLSTERY: 90% POLYESTER,
10% ACRYLIC, PLYWOOD FRAME,
FOAM SEAT, HIGH GLOSS FINISH

**IRON LEG** 

GENERAL DIMENSIONS 55.9" W X 20.5" D X 16.5" H