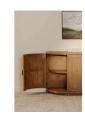

#### **OVERVIEW**

Rustic charm and contemporary design come together through reclaimed pine in the Nicola sideboard. Featuring curved doors that soften its texture, its contemporary recessed base contrasts with the rustic wood, offering a modern silhouette ideal for transitional spaces. The simple handle detail accentuates the curved design, with generous storage inside for essentials. At a comfortable 35" height, it's designed for both functionality and style, fitting seamlessly into the dining area.