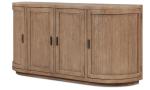

# Nicola Sideboard Natural

#### **OVERVIEW**

Rustic charm and contemporary design come together through reclaimed pine in the Nicola sideboard. Featuring curved doors that soften its texture, its contemporary recessed base contrasts with the rustic wood, offering a modern silhouette ideal for transitional spaces. The simple handle detail accentuates the curved design, with generous storage inside for essentials. At a comfortable 35" height, it's designed for both functionality and style, fitting seamlessly into the dining area.

GENERAL DIMENSIONS 71.0" W X 17.7" D X 35.0" H