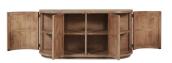

#### **OVERVIEW**

Rustic charm and contemporary design come together through reclaimed pine in the Nicola sideboard. Featuring curved doors that soften its texture, its contemporary recessed base contrasts with the rustic wood, offering a modern silhouette ideal for transitional spaces. The simple handle detail accentuates the curved design, with generous storage inside for essentials. At a comfortable 35" height, it's designed for both functionality and style, fitting seamlessly into the dining area.