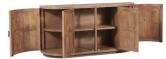

#### **OVERVIEW**

Rustic charm and contemporary design come together through reclaimed pine in the Nicola sideboard. Featuring curved doors that soften its texture, its contemporary recessed base contrasts with the rustic wood, offering a modern silhouette ideal for transitional spaces. The simple handle detail accentuates the curved design, with generous storage inside for essentials. At a comfortable 35" height, it's designed for both functionality and style, fitting seamlessly into the dining area.