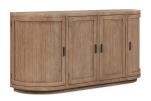

#### **OVERVIEW**

Rustic charm and contemporary design come together through reclaimed pine in the Nicola sideboard. Featuring curved doors that soften its texture, its contemporary recessed base contrasts with the rustic wood, offering a modern silhouette ideal for transitional spaces. The simple handle detail accentuates the curved design, with generous storage inside for essentials. At a comfortable 35" height, it's designed for both functionality and style, fitting seamlessly into the dining area.