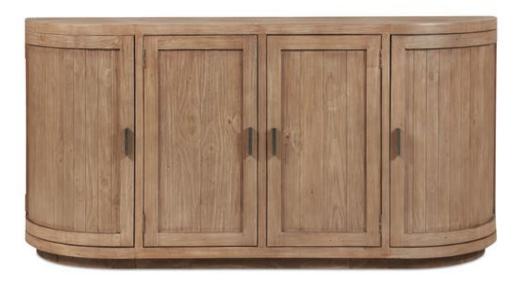

# Nicola Sideboard Natural

#### **OVERVIEW**

Rustic charm and contemporary design come together through reclaimed pine in the Nicola sideboard. Featuring curved doors that soften its texture, its contemporary recessed base contrasts with the rustic wood, offering a modern silhouette ideal for transitional spaces. The simple handle detail accentuates the curved design, with generous storage inside for essentials. At a comfortable 35" height, it's designed for both functionality and style, fitting seamlessly into the dining area.

GENERAL DIMENSIONS 71.0" W X 17.7" D X 35.0" H