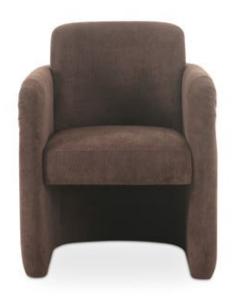

## **Mesto Rolling Dining Chair**

## **OVERVIEW**

The Mesto dining chair encapsulates the essence of comfort-driven coziness. It features a well-padded seat that seems to float between an elegantly arched, curved, upholstered frame and a rolling base that can be replaced with included plastic legs to create stationary seating. The arms pay homage to traditional English roll styles with pleated details, blending classic craftsmanship with modern aesthetics, while the soft, textured upholstery adds a gentle, inviting touch to any space.

- 100% Polyester upholstery
- Plywood frame with plastic rollers & protective leg glides included
- Package comes with rollers & stable legs, so the chair can be a rolling or stable chair depending on preference
- Foam core & polyfill wrapped seat & back
- No assembly required