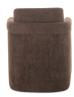

## **Mesto Rolling Dining Chair**

## **OVERVIEW**

The Mesto dining chair encapsulates the essence of comfort-driven coziness. It features a well-padded seat that seems to float between an elegantly arched, curved, upholstered frame and a rolling base that can be replaced with included plastic legs to create stationary seating. The arms pay homage to traditional English roll styles with pleated details, blending classic craftsmanship with modern aesthetics, while the soft, textured upholstery adds a gentle, inviting touch to any space.