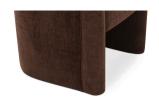

## **OVERVIEW**

The Mesto dining chair encapsulates the essence of comfort-driven coziness. It features a well-padded seat that seems to float between an elegantly arched, curved, upholstered frame and a rolling base that can be replaced with included plastic legs to create stationary seating. The arms pay homage to traditional English roll styles with pleated details, blending classic craftsmanship with modern aesthetics, while the soft, textured upholstery adds a gentle, inviting touch to any space.

- 100% Polyester upholstery
- Plywood frame with plastic rollers & protective leg glides included
- Package comes with rollers & stable legs, so the chair can be a rolling or stable chair depending on preference
- Foam core & polyfill wrapped seat & back
- No assembly required