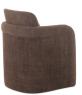

## **Mesto Rolling Dining Chair**

## **OVERVIEW**

The Mesto dining chair encapsulates the essence of comfort-driven coziness. It features a well-padded seat that seems to float between an elegantly arched, curved, upholstered frame and a rolling base that can be replaced with included plastic legs to create stationary seating. The arms pay homage to traditional English roll styles with pleated details, blending classic craftsmanship with modern aesthetics, while the soft, textured upholstery adds a gentle, inviting touch to any space.

- 100% Polyester upholstery
- Plywood frame with plastic rollers & protective leg glides included
- Package comes with rollers & stable legs, so the chair can be a rolling or stable chair depending on preference
- Foam core & polyfill wrapped seat & back
- No assembly required