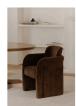

## **Mesto Rolling Dining Chair**

## **OVERVIEW**

The Mesto dining chair encapsulates the essence of comfort-driven coziness. It features a well-padded seat that seems to float between an elegantly arched, curved, upholstered frame and a rolling base that can be replaced with included plastic legs to create stationary seating. The arms pay homage to traditional English roll styles with pleated details, blending classic craftsmanship with modern aesthetics, while the soft, textured upholstery adds a gentle, inviting touch to any space.