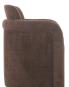

## **OVERVIEW**

The Mesto dining chair encapsulates the essence of comfort-driven coziness. It features a well-padded seat that seems to float between an elegantly arched, curved, upholstered frame and a rolling base that can be replaced with included plastic legs to create stationary seating. The arms pay homage to traditional English roll styles with pleated details, blending classic craftsmanship with modern aesthetics, while the soft, textured upholstery adds a gentle, inviting touch to any space.

- 100% Polyester upholstery
- Plywood frame with plastic rollers & protective leg glides included
- Package comes with rollers & stable legs, so the chair can be a rolling or stable chair depending on preference
- Foam core & polyfill wrapped seat & back
- No assembly required