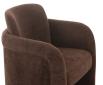

## **Mesto Rolling Dining Chair**

## **OVERVIEW**

The Mesto dining chair encapsulates the essence of comfort-driven coziness. It features a well-padded seat that seems to float between an elegantly arched, curved, upholstered frame and a rolling base that can be replaced with included plastic legs to create stationary seating. The arms pay homage to traditional English roll styles with pleated details, blending classic craftsmanship with modern aesthetics, while the soft, textured upholstery adds a gentle, inviting touch to any space.

- 100% Polyester upholstery
- Plywood frame with plastic rollers & protective leg glides included
- Package comes with rollers & stable legs, so the chair can be a rolling or stable chair depending on preference
- Foam core & polyfill wrapped seat & back
- No assembly required