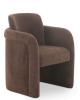

## **Mesto Rolling Dining Chair**

## **OVERVIEW**

The Mesto dining chair encapsulates the essence of comfort-driven coziness. It features a well-padded seat that seems to float between an elegantly arched, curved, upholstered frame and a rolling base that can be replaced with included plastic legs to create stationary seating. The arms pay homage to traditional English roll styles with pleated details, blending classic craftsmanship with modern aesthetics, while the soft, textured upholstery adds a gentle, inviting touch to any space.