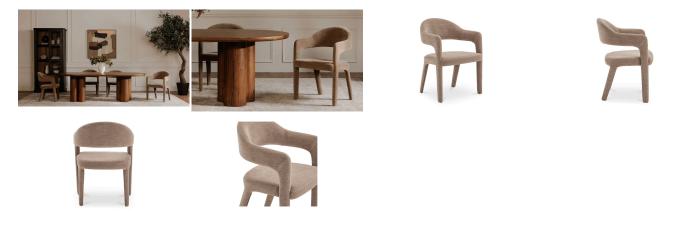

#### OVERVIEW

The Martens dining chair features an open barrel back and a continuous curve from leg to frame. Its iron frame is complemented by generously padded seating, marrying comfort with a clean, uncluttered design. Armrests introduce a note of formality, while the airy back lends a touch of lightness and sophistication.

• An update to the traditional barrel dining chair with an open barrel back for a light & airy feel

• Padded back & seat with fabric upholstery

• One continuous curve from leg to frame with arm rests for a clean silhouette

• Iron frame with foam cushions

• No assembly required