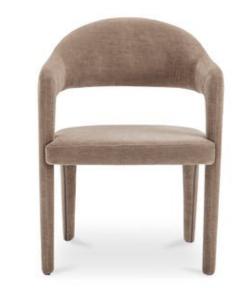

#### OVERVIEW

The Martens dining chair features an open barrel back and a continuous curve from leg to frame. Its iron frame is complemented by generously padded seating, marrying comfort with a clean, uncluttered design. Armrests introduce a note of formality, while the airy back lends a touch of lightness and sophistication.

• An update to the traditional barrel dining chair with an open barrel back for a light & airy feel

• Padded back & seat with fabric upholstery

• One continuous curve from leg to frame with arm rests for a clean silhouette

• Iron frame with foam cushions

• No assembly required