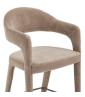

# **OVERVIEW**

The Martens counter stool features an open barrel back and a continuous curve from leg to frame. Its fabric upholstery is complemented by generously padded seating, marrying comfort with a clean, uncluttered design. Armrests introduce a note of formality, while the airy back lends a touch of lightness and sophistication.

- An update to the traditional barrel dining chair with an open barrel back for a light & airy feel
- Padded back & seat with fabric upholstery
- One continuous curve from leg to frame with arm rests for a clean silhouette
- Iron frame with foam cushions
- No assembly required