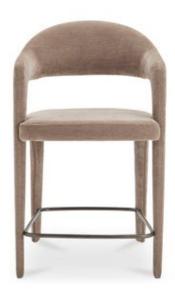

# **OVERVIEW**

The Martens counter stool features an open barrel back and a continuous curve from leg to frame. Its fabric upholstery is complemented by generously padded seating, marrying comfort with a clean, uncluttered design. Armrests introduce a note of formality, while the airy back lends a touch of lightness and sophistication.

- An update to the traditional barrel dining chair with an open barrel back for a light & airy feel
- Padded back & seat with fabric upholstery
- One continuous curve from leg to frame with arm rests for a clean silhouette
- Iron frame with foam cushions
- No assembly required