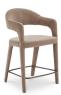

# **OVERVIEW**

The Martens counter stool features an open barrel back and a continuous curve from leg to frame. Its fabric upholstery is complemented by generously padded seating, marrying comfort with a clean, uncluttered design. Armrests introduce a note of formality, while the airy back lends a touch of lightness and sophistication.

- An update to the traditional barrel dining chair with an open barrel back for a light & airy feel
- Padded back & seat with fabric upholstery
- One continuous curve from leg to frame with arm rests for a clean silhouette
- Iron frame with foam cushions
- No assembly required