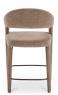

# **OVERVIEW**

The Martens counter stool features an open barrel back and a continuous curve from leg to frame. Its fabric upholstery is complemented by generously padded seating, marrying comfort with a clean, uncluttered design. Armrests introduce a note of formality, while the airy back lends a touch of lightness and sophistication.

- An update to the traditional barrel dining chair with an open barrel back for a light & airy feel
- Padded back & seat with fabric upholstery
- One continuous curve from leg to frame with arm rests for a clean silhouette
- Iron frame with foam cushions
- No assembly required