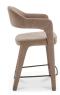

# **OVERVIEW**

The Martens counter stool features an open barrel back and a continuous curve from leg to frame. Its fabric upholstery is complemented by generously padded seating, marrying comfort with a clean, uncluttered design. Armrests introduce a note of formality, while the airy back lends a touch of lightness and sophistication.

- An update to the traditional barrel dining chair with an open barrel back for a light & airy feel
- Padded back & seat with fabric upholstery
- One continuous curve from leg to frame with arm rests for a clean silhouette
- Iron frame with foam cushions
- No assembly required