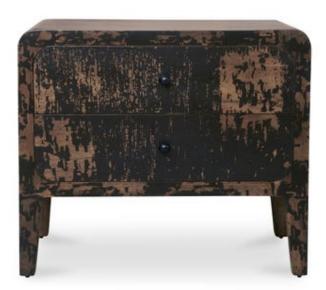

## Iris Nightstand Distressed Black

## OVERVIEW

The Iris nightstand is crafted from mango wood with a carefully distressed finish and paired with minimal yet expressive hardware, paying homage to antique design while offering a fresh, contemporary edge. Its heavily distressed look captures a sense of history and character, making each piece uniquely its own. This piece combines structure and style, bringing a warm, rustic aesthetic to any bedroom.

• Constructed from heavily distressed finished mango wood sustainably sourced from trees that no longer produce fruit

• Plywood at the bottom of the drawer & back of the nightstand

- Minimal hardware
- No assembly required