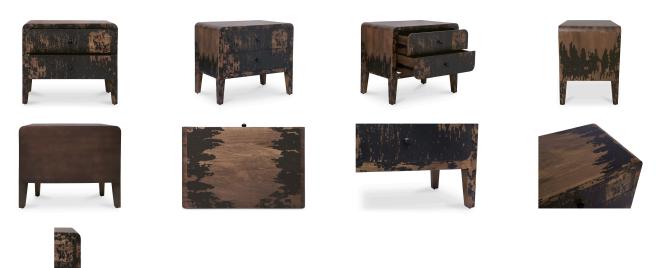

## Iris Nightstand Distressed Black

## OVERVIEW

The Iris nightstand is crafted from mango wood with a carefully distressed finish and paired with minimal yet expressive hardware, paying homage to antique design while offering a fresh, contemporary edge. Its heavily distressed look captures a sense of history and character, making each piece uniquely its own. This piece combines structure and style, bringing a warm, rustic aesthetic to any bedroom.

• Constructed from heavily distressed finished mango wood sustainably sourced from trees that no longer produce fruit

• Plywood at the bottom of the drawer & back of the nightstand

- Minimal hardware
- No assembly required