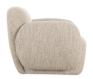

## **OVERVIEW**

The Hazel lounge chair embraces minimalist, understated elegance with its low-profile, modernist silhouette. Wrapped in exaggerated boucle fabric, it offers a distinct tactility and comfort. The bold, curved arm design makes a stylish statement, harmonizing with the sleek form to create an inviting focal point in any setting.

- 90% Polyester, 10% Acrylic upholstery
- Plywood frame with plastic legs
- Foam core, polyfill wrapped seat & foam & fiber back
- No assembly required

## **SPECIFICATIONS**

ITEM CODE OA-1043-34

SWATCH CODE SWOA-OFFWHITE2

COLLECTION Hazel

Upholstery: 90% Polyester, 10%
PRODUCT MATERIALS
Acrylic, Plywood Frame, Foam and
Fiber Seat and Back, Plastic Leg

STYLE Contemporary

GENERAL DIMENSIONS 39.5" W X 33.75" D X 28.75" H

ARM WIDTH 9.4
SEATING 1

REMARKS