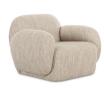

## **OVERVIEW**

The Hazel lounge chair embraces minimalist, understated elegance with its low-profile, modernist silhouette. Wrapped in exaggerated boucle fabric, it offers a distinct tactility and comfort. The bold, curved arm design makes a stylish statement, harmonizing with the sleek form to create an inviting focal point in any setting.