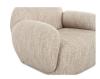

## **OVERVIEW**

The Hazel lounge chair embraces minimalist, understated elegance with its low-profile, modernist silhouette. Wrapped in exaggerated boucle fabric, it offers a distinct tactility and comfort. The bold, curved arm design makes a stylish statement, harmonizing with the sleek form to create an inviting focal point in any setting.