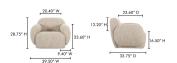

GENERAL DIMENSIONS 39.5" W X 33.75" D X 28.75" H

ARM WIDTH 9.4
SEATING 1

REMARKS