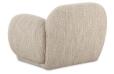

## **OVERVIEW**

The Hazel lounge chair embraces minimalist, understated elegance with its low-profile, modernist silhouette. Wrapped in exaggerated boucle fabric, it offers a distinct tactility and comfort. The bold, curved arm design makes a stylish statement, harmonizing with the sleek form to create an inviting focal point in any setting.