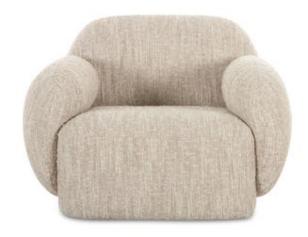

## **Hazel Lounge Chair Off White**

## **OVERVIEW**

The Hazel lounge chair embraces minimalist, understated elegance with its low-profile, modernist silhouette. Wrapped in exaggerated boucle fabric, it offers a distinct tactility and comfort. The bold, curved arm design makes a stylish statement, harmonizing with the sleek form to create an inviting focal point in any setting.