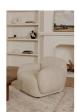

## **OVERVIEW**

The Hazel lounge chair embraces minimalist, understated elegance with its low-profile, modernist silhouette. Wrapped in exaggerated boucle fabric, it offers a distinct tactility and comfort. The bold, curved arm design makes a stylish statement, harmonizing with the sleek form to create an inviting focal point in any setting.