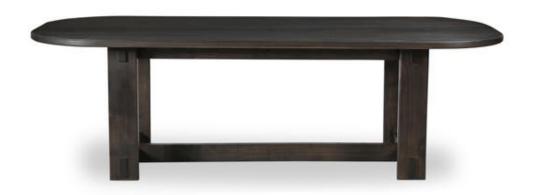

## Glenn Oval Dining Table Dark Brown

## **OVERVIEW**

The Glenn Oval dining table makes an exquisite statement with meticulous joinery detailing, a thick tabletop with beveled edges, and an oval shape. Crafted from durable, solid neem wood with a matte finish, it features a functional structure bar for stability, merging robust craftsmanship with a balanced, timeless appeal.

- 1.5" thick tabletop with beveled edge & wood joinery detail on the base
- Made from sustainably sourced solid hill neem wood known for its durability
- Iron bar & connecting plates
- Comfortably seats 8
- Assembly required