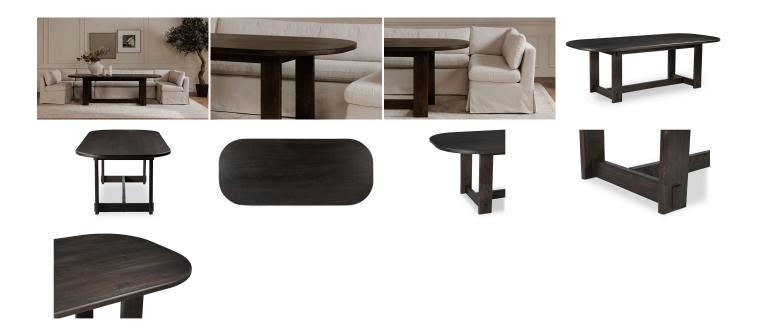

## Glenn Oval Dining Table Dark Brown

## **OVERVIEW**

The Glenn Oval dining table makes an exquisite statement with meticulous joinery detailing, a thick tabletop with beveled edges, and an oval shape. Crafted from durable, solid neem wood with a matte finish, it features a functional structure bar for stability, merging robust craftsmanship with a balanced, timeless appeal.

- 1.5" thick tabletop with beveled edge & wood joinery detail on the base
- Made from sustainably sourced solid hill neem wood known for its durability
- Iron bar & connecting plates
- Comfortably seats 8
- Assembly required