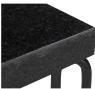

## **OVERVIEW**

Gillian Segal for Moe's

The Getty side table is inspired by the rustic elegance of Tuscany. A beautiful expression of European charm and artisanal flair featuring a durable, antiqued granite top and a curved wrought iron base reminiscent of Italian craftsmanship, this versatile piece can serve as a side table or nightstand or be grouped to create a unique coffee table setup.

- Substantial 2 inch granite top
- Black granite top with a leathered finish
- Hammered metal finish base
- Assembly required