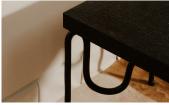

## **OVERVIEW**

Gillian Segal for Moe's

The Getty side table is inspired by the rustic elegance of Tuscany. A beautiful expression of European charm and artisanal flair featuring a durable, antiqued granite top and a curved wrought iron base reminiscent of Italian craftsmanship, this versatile piece can serve as a side table or nightstand or be grouped to create a unique coffee table setup.

- Substantial 2 inch granite top
- Black granite top with a leathered finish
- Hammered metal finish base
- Assembly required