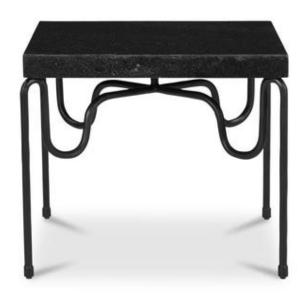

## **OVERVIEW**

Gillian Segal for Moe's

The Getty side table is inspired by the rustic elegance of Tuscany. A beautiful expression of European charm and artisanal flair featuring a durable, antiqued granite top and a curved wrought iron base reminiscent of Italian craftsmanship, this versatile piece can serve as a side table or nightstand or be grouped to create a unique coffee table setup.

- Substantial 2 inch granite top
- Black granite top with a leathered finish
- Hammered metal finish base
- Assembly required