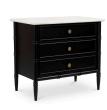

#### **OVERVIEW**

Inspired by the everyday grace of Provence style, the Eleanor nightstand showcases a classically graceful profile with distinctive turned details. Crafted from Mango wood, this piece is crowned with an expressive marble top and finished with solid antique finished brass finish handles, adding a touch of timeless sophistication and natural beauty.

- Banswara marble top
- MDF frame, case, & drawers with under-mounted glides
- Solid mango wood legs
- Matt black finish
- Assembly required

## **SPECIFICATIONS**

ITEM CODE RP-1062-02

COLLECTION ELEANOR

PRODUCT MATERIALS

Banswara Marble Top, MDF Frame,
Case, and Drawers, Solid Mango
Wood Legs

STYLE Rustic

GENERAL DIMENSIONS 34.0" W X 20.0" D X 29.75" H