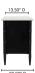

## **SPECIFICATIONS**

ITEM CODE RP-1062-02

COLLECTION ELEANOR

PRODUCT MATERIALS

Banswara Marble Top, MDF Frame,
Case, and Drawers, Solid Mango
Wood Legs

STYLE Rustic

GENERAL DIMENSIONS 34.0" W X 20.0" D X 29.75" H