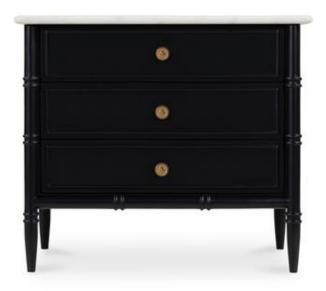

# **Eleanor Nightstand Black**

#### **OVERVIEW**

Inspired by the everyday grace of Provence style, the Eleanor nightstand showcases a classically graceful profile with distinctive turned details. Crafted from Mango wood, this piece is crowned with an expressive marble top and finished with solid antique finished brass finish handles, adding a touch of timeless sophistication and natural beauty.

- Banswara marble top
- MDF frame, case, & drawers with under-mounted glides
- Solid mango wood legs
- Matt black finish
- Assembly required