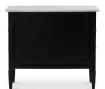

# **Eleanor Nightstand Black**

#### **OVERVIEW**

Inspired by the everyday grace of Provence style, the Eleanor nightstand showcases a classically graceful profile with distinctive turned details. Crafted from Mango wood, this piece is crowned with an expressive marble top and finished with solid antique finished brass finish handles, adding a touch of timeless sophistication and natural beauty.

- Banswara marble top
- MDF frame, case, & drawers with under-mounted glides
- Solid mango wood legs
- Matt black finish
- Assembly required

## **SPECIFICATIONS**

ITEM CODE RP-1062-02

COLLECTION ELEANOR

PRODUCT MATERIALS

Banswara Marble Top, MDF Frame,
Case, and Drawers, Solid Mango
Wood Legs

STYLE Rustic

GENERAL DIMENSIONS 34.0" W X 20.0" D X 29.75" H