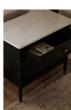

#### **OVERVIEW**

Inspired by the everyday grace of Provence style, the Eleanor nightstand showcases a classically graceful profile with distinctive turned details. Crafted from Mango wood, this piece is crowned with an expressive marble top and finished with solid antique finished brass finish handles, adding a touch of timeless sophistication and natural beauty.

- Banswara marble top
- MDF frame, case, & drawers with under-mounted glides
- Solid mango wood legs
- Matt black finish
- Assembly required