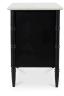

#### **OVERVIEW**

Inspired by the everyday grace of Provence style, the Eleanor nightstand showcases a classically graceful profile with distinctive turned details. Crafted from Mango wood, this piece is crowned with an expressive marble top and finished with solid antique finished brass finish handles, adding a touch of timeless sophistication and natural beauty.

- Banswara marble top
- MDF frame, case, & drawers with under-mounted glides
- Solid mango wood legs
- Matt black finish
- Assembly required