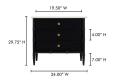

## **SPECIFICATIONS**

ITEM CODE RP-1062-02

COLLECTION ELEANOR

PRODUCT MATERIALS

Banswara Marble Top, MDF Frame,
Case, and Drawers, Solid Mango
Wood Legs

STYLE Rustic

GENERAL DIMENSIONS 34.0" W X 20.0" D X 29.75" H