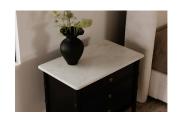

#### **OVERVIEW**

Inspired by the everyday grace of Provence style, the Eleanor nightstand showcases a classically graceful profile with distinctive turned details. Crafted from Mango wood, this piece is crowned with an expressive marble top and finished with solid antique finished brass finish handles, adding a touch of timeless sophistication and natural beauty.

- Banswara marble top
- MDF frame, case, & drawers with under-mounted glides
- Solid mango wood legs
- Matt black finish
- Assembly required