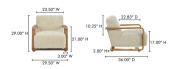

# **Eckersley Lounge Chair Cream Faux Fur**

## **COLORS:** White

## **OVERVIEW**

Featuring a solid oak frame finished in a warm vintage stain that highlights the natural beauty and graining of the wood, the Eckersley lounge chair draws inspiration from the past, infusing any space with rustic warmth and sumptuous comfort. While generous in its proportions, the wide, sturdy arm profile is perfectly complemented by the plush softness of faux fur upholstery, offering an irresistibly inviting tactile experience.

- 100% Polyester faux fur upholstery
- Solid oak frame with plywood seat & back
- Foam seat & back
- No assembly required

### **SPECIFICATIONS**

ITEM CODE ME-1073-05

SWATCH CODE SWME-CREAM

COLLECTION ECKERSLEY

Upholstery: 100% Polyester, Solid
PRODUCT MATERIALS
Oak Frame, Pl