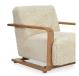

## **OVERVIEW**

Featuring a solid oak frame finished in a warm vintage stain that highlights the natural beauty and graining of the wood, the Eckersley lounge chair draws inspiration from the past, infusing any space with rustic warmth and sumptuous comfort. While generous in its proportions, the wide, sturdy arm profile is perfectly complemented by the plush softness of faux fur upholstery, offering an irresistibly inviting tactile experience.

- 100% Polyester faux fur upholstery
- Solid oak frame with plywood seat & back
- Foam seat & back
- No assembly required