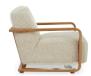

## **OVERVIEW**

Featuring a solid oak frame finished in a warm vintage stain that highlights the natural beauty and graining of the wood, the Eckersley lounge chair draws inspiration from the past, infusing any space with rustic warmth and sumptuous comfort. While generous in its proportions, the wide, sturdy arm profile is perfectly complemented by the plush softness of faux fur upholstery, offering an irresistibly inviting tactile experience.

- 100% Polyester faux fur upholstery
- Solid oak frame with plywood seat & back
- Foam seat & back
- No assembly required