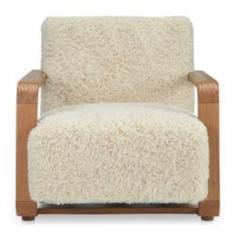

# **Eckersley Lounge Chair Cream Faux Fur**

## **OVERVIEW**

Featuring a solid oak frame finished in a warm vintage stain that highlights the natural beauty and graining of the wood, the Eckersley lounge chair draws inspiration from the past, infusing any space with rustic warmth and sumptuous comfort. While generous in its proportions, the wide, sturdy arm profile is perfectly complemented by the plush softness of faux fur upholstery, offering an irresistibly inviting tactile experience.

- 100% Polyester faux fur upholstery
- Solid oak frame with plywood seat & back
- Foam seat & back
- No assembly required

### **SPECIFICATIONS**

ITEM CODE ME-1073-05

SWATCH CODE SWME-CREAM

COLLECTION ECKERSLEY

Upholstery: 100% Polyester, Solid
PRODUCT MATERIALS
Oak Frame, Plywood seat and back,
Foam Seat and Back

STYLE Modern

GENERAL DIMENSIONS 29.5" W X 36.0" D X 29.0" H

ARM WIDTH 3.0 SEATING 1