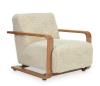

# **Eckersley Lounge Chair Cream Faux Fur**

## **OVERVIEW**

Featuring a solid oak frame finished in a warm vintage stain that highlights the natural beauty and graining of the wood, the Eckersley lounge chair draws inspiration from the past, infusing any space with rustic warmth and sumptuous comfort. While generous in its proportions, the wide, sturdy arm profile is perfectly complemented by the plush softness of faux fur upholstery, offering an irresistibly inviting tactile experience.

- 100% Polyester faux fur upholstery
- Solid oak frame with plywood seat & back
- Foam seat & back
- No assembly required

### **SPECIFICATIONS**

ITEM CODE ME-1073-05

SWATCH CODE SWME-CREAM

COLLECTION ECKERSLEY

Upholstery: 100% Polyester, Solid
PRODUCT MATERIALS
Oak Frame, Plywood seat and back,
Foam Seat and Back

STYLE Modern

GENERAL DIMENSIONS 29.5" W X 36.0" D X 29.0" H

ARM WIDTH 3.0 SEATING 1