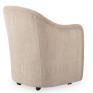

# **Drava Rolling Dining Chair**

#### **OVERVIEW**

An updated take on the classic barrel chair, the Drava rolling dining chair is all about comfort-driven design with a continuous curve from arms to back and a squared padded seat wrapped in soft, textured upholstery for ultimate comfort with added versatility--its rolling base can be replaced with included plastic legs to create stationary seating.

- 100% polyester upholstery
- Plywood frame with plastic rollers & protective leg glides included
- Package comes with rollers & stable legs, so the chair can be a rolling or stable chair depending on preference
- Foam & fiber seat & back
- · No assembly required