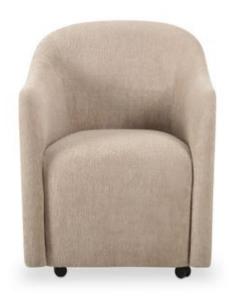

# **Drava Rolling Dining Chair**

#### **OVERVIEW**

An updated take on the classic barrel chair, the Drava rolling dining chair is all about comfort-driven design with a continuous curve from arms to back and a squared padded seat wrapped in soft, textured upholstery for ultimate comfort with added versatility--its rolling base can be replaced with included plastic legs to create stationary seating.

- 100% polyester upholstery
- Plywood frame with plastic rollers & protective leg glides included
- Package comes with rollers & stable legs, so the chair can be a rolling or stable chair depending on preference
- Foam & fiber seat & back
- · No assembly required