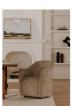

# **Drava Rolling Dining Chair**

#### **OVERVIEW**

An updated take on the classic barrel chair, the Drava rolling dining chair is all about comfort-driven design with a continuous curve from arms to back and a squared padded seat wrapped in soft, textured upholstery for ultimate comfort with added versatility--its rolling base can be replaced with included plastic legs to create stationary seating.

### **SPECIFICATIONS**

ITEM CODE OA-1034-34

**SWATCH CODE** SWOA-BEIGE2

COLLECTION DRAVA

Upholstery: 100% Polyester, Plywood PRODUCT MATERIALS

Frame, Foam and Fiber Seat and

Back, Plastic roller

STYLE Contemporary