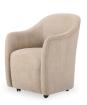

# **Drava Rolling Dining Chair**

#### **OVERVIEW**

An updated take on the classic barrel chair, the Drava rolling dining chair is all about comfort-driven design with a continuous curve from arms to back and a squared padded seat wrapped in soft, textured upholstery for ultimate comfort with added versatility--its rolling base can be replaced with included plastic legs to create stationary seating.

### **SPECIFICATIONS**

ITEM CODE OA-1034-34

**SWATCH CODE** SWOA-BEIGE2

COLLECTION DRAVA

Upholstery: 100% Polyester, Plywood PRODUCT MATERIALS

Frame, Foam and Fiber Seat and

Back, Plastic roller

STYLE Contemporary