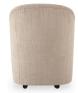

# **Drava Rolling Dining Chair**

#### **OVERVIEW**

An updated take on the classic barrel chair, the Drava rolling dining chair is all about comfort-driven design with a continuous curve from arms to back and a squared padded seat wrapped in soft, textured upholstery for ultimate comfort with added versatility--its rolling base can be replaced with included plastic legs to create stationary seating.

### **SPECIFICATIONS**

ITEM CODE OA-1034-34

**SWATCH CODE** SWOA-BEIGE2

COLLECTION DRAVA

Upholstery: 100% Polyester, Plywood PRODUCT MATERIALS

Frame, Foam and Fiber Seat and

Back, Plastic roller

STYLE Contemporary