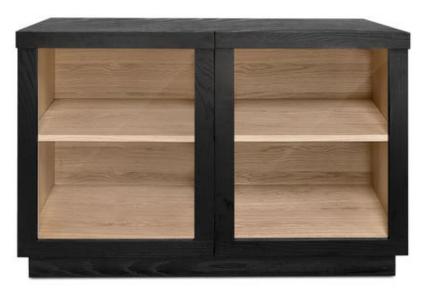

### **OVERVIEW**

Inspired by the simple elegance of French Cleat handles, the Charlotte small cabinet features a captivating two-tone design with a sleek black outer frame and natural interior. Tempered glass doors offer a stylish, protective showcase, while two shelves neatly store smaller belongings. With its modern and versatile design, this piece balances practical storage with graceful display.

- Solid Ash Door Frame, Drawer Handle
- Ash veneer over MDF body, oak veneer shelf & inner drawer with rubber wood base
- Matt black ash/natural ash/oak finish
- 5mm tempered glass with interior adjustable shelf
- No assembly required