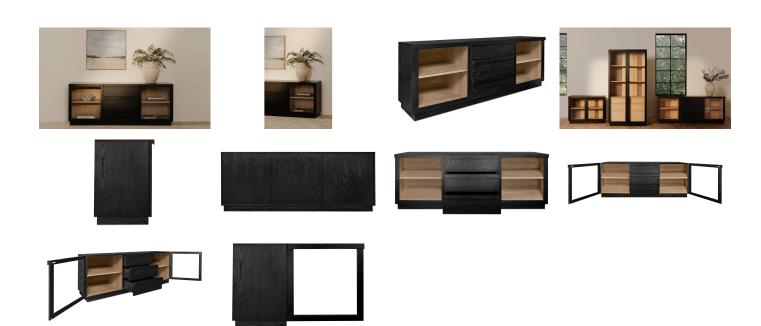

## **Charlotte Sideboard Black**

#### **OVERVIEW**

Inspired by the simple elegance of French Cleat handles, the Charlotte sideboard features a captivating two-tone design with a sleek black outer frame and natural interior. Tempered glass doors offer a stylish, protective showcase, while three interior drawers neatly store smaller belongings. With its modern and versatile design, this piece balances practical storage with graceful display.

- Solid Ash door frame, drawer handle with soft close glides
- Ash veneer over MDF body, oak veneer shelf & inner drawer with rubber wood base
- Matt black ash/natural ash/oak finish
- 5mm tempered glass with 2 adjustable interior shelves
- No assembly required