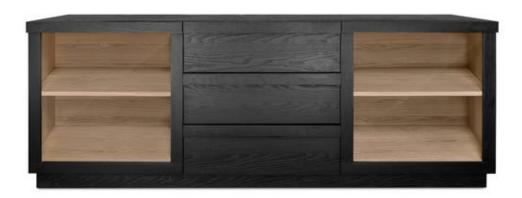

## **Charlotte Sideboard Black**

#### **OVERVIEW**

Inspired by the simple elegance of French Cleat handles, the Charlotte sideboard features a captivating two-tone design with a sleek black outer frame and natural interior. Tempered glass doors offer a stylish, protective showcase, while three interior drawers neatly store smaller belongings. With its modern and versatile design, this piece balances practical storage with graceful display.

- Solid Ash door frame, drawer handle with soft close glides
- Ash veneer over MDF body, oak veneer shelf & inner drawer with rubber wood base
- Matt black ash/natural ash/oak finish
- 5mm tempered glass with 2 adjustable interior shelves
- No assembly required