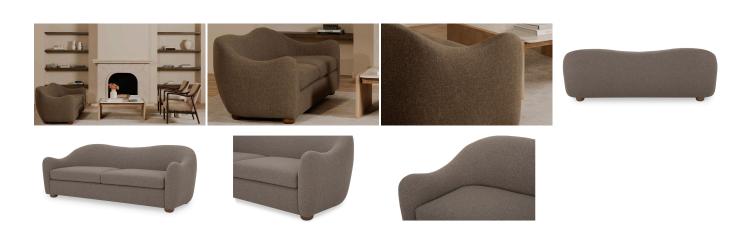

### **OVERVIEW**

The Bria sofa's gently sloping arms and rubberwood feet, finished in rich, warm brown inspire a vintage charm, reimagined for contemporary living. Crafted with a removable high-density foam seat cushion and upholstered textured, flecked fabric, it offers supreme comfort.

- $\bullet\;$  Vintage inspired with gentle sloped arm & back that follows its curved back
- Curved rubber wood foot finished in warm brown
- Flecked polyester upholstery
- Removable high-density foam & fiber fill seat. Comfortably seats 3
- Some assembly required