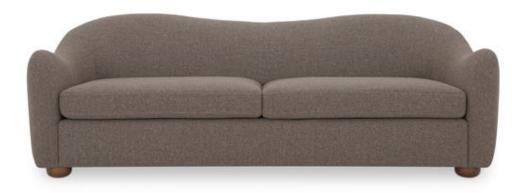

### **OVERVIEW**

The Bria sofa's gently sloping arms and rubberwood feet, finished in rich, warm brown inspire a vintage charm, reimagined for contemporary living. Crafted with a removable high-density foam seat cushion and upholstered textured, flecked fabric, it offers supreme comfort.

- $\bullet\;$  Vintage inspired with gentle sloped arm & back that follows its curved back
- Curved rubber wood foot finished in warm brown
- Flecked polyester upholstery
- Removable high-density foam & fiber fill seat. Comfortably seats 3
- Some assembly required

GENERAL DIMENSIONS 89.8" W X 34.7" D X 29.6" H