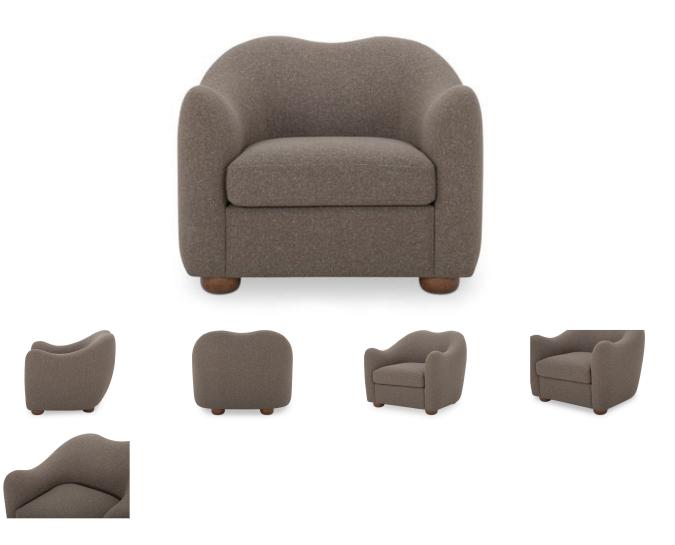

# **OVERVIEW**

The Bria accent chair's gently sloping arms and rubberwood feet, finished in rich, warm brown inspire a vintage charm, reimagined for contemporary living. Crafted with a removable high-density foam seat cushion and upholstered textured, flecked fabric, it offers supreme comfort. Ideal as a singular focal point or pair, it offers timeless grace and understated sophistication.

- $\bullet\;$  Vintage inspired with gentle sloped arm & back that follows its curved back
- Curved rubber wood foot finished in warm brown
- Flecked polyester upholstery
- Removable high-density foam & fiber fill seat
- Some assembly required

#### **SPECIFICATIONS**

ITEM CODE FO-1023-20
SWATCH CODE SWFO-BROWN

COLLECTION Bria

PRODUCT MATERIALS

UPHOLSTERY: 100% POLYESTER, SOLID RUBBER WOOD LEG, SOLID BEECH AND PLYWOOD FRAME, FOAM AND FIBER SEAT AND BACK

GENERAL DIMENSIONS 34.6" W X 33.5" D X 29.6" H