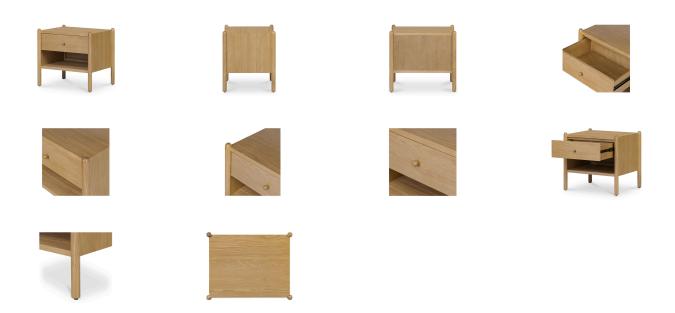

## **Billy Nightstand Natural**

## OVERVIEW

Inspired by a vision of creating case goods with a top-to-bottom spotlight on legs, the Billy nightstand embodies playful inventiveness and charming quirkiness. The legs, extending not just to the top but above and beyond, give a unique character to each piece--an intriguing aesthetic of delightful whimsy.

- Oak veneer over MDF frame with solid oak leg & handle
- Plywood drawer
- Some assembly required

## SPECIFICATIONS

| ITEM CODE          | JU-1001-24                                                                |
|--------------------|---------------------------------------------------------------------------|
| COLLECTION         | BILLY                                                                     |
| PRODUCT MATERIALS  | Oak Veneer over MDF Frame, Solid<br>Oak Leg and Handle, Plywood<br>Drawer |
| STYLE              | Mid-Century Modern                                                        |
| GENERAL DIMENSIONS | 25.0″ W X 20.0″ D X 23.0″ H                                               |