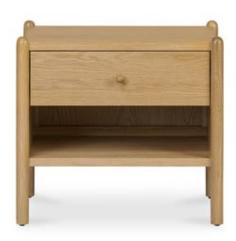

## **Billy Nightstand Natural**

## OVERVIEW

Inspired by a vision of creating case goods with a top-to-bottom spotlight on legs, the Billy nightstand embodies playful inventiveness and charming quirkiness. The legs, extending not just to the top but above and beyond, give a unique character to each piece--an intriguing aesthetic of delightful whimsy.

- Oak veneer over MDF frame with solid oak leg & handle
- Plywood drawer
- Some assembly required

## SPECIFICATIONS

| ITEM CODE          | JU-1001-24                                                                |
|--------------------|---------------------------------------------------------------------------|
| COLLECTION         | BILLY                                                                     |
| PRODUCT MATERIALS  | Oak Veneer over MDF Frame, Solid<br>Oak Leg and Handle, Plywood<br>Drawer |
| STYLE              | Mid-Century Modern                                                        |
| GENERAL DIMENSIONS | 25.0″ W X 20.0″ D X 23.0″ H                                               |