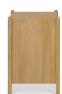

#### **OVERVIEW**

Inspired by a vision of creating case goods with a top-to-bottom spotlight on legs, the Billy 3 drawer nightstand embodies playful inventiveness and charming quirkiness. The legs, extending not just to the top but above and beyond, give a unique character to each piece--an intriguing aesthetic of delightful whimsy.

- Oak veneer over MDF frame with solid oak leg & handle
- Plywood drawer
- Some assembly required