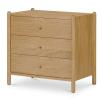

# **Billy 3 Drawer Nightstand Natural**

#### **OVERVIEW**

Inspired by a vision of creating case goods with a top-to-bottom spotlight on legs, the Billy 3 drawer nightstand embodies playful inventiveness and charming quirkiness. The legs, extending not just to the top but above and beyond, give a unique character to each piece--an intriguing aesthetic of delightful whimsy.

- Oak veneer over MDF frame with solid oak leg & handle
- Plywood drawer
- Some assembly required