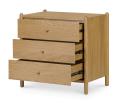

# **Billy 3 Drawer Nightstand Natural**

#### **OVERVIEW**

Inspired by a vision of creating case goods with a top-to-bottom spotlight on legs, the Billy 3 drawer nightstand embodies playful inventiveness and charming quirkiness. The legs, extending not just to the top but above and beyond, give a unique character to each piece--an intriguing aesthetic of delightful whimsy.

- Oak veneer over MDF frame with solid oak leg & handle
- Plywood drawer
- Some assembly required

## **SPECIFICATIONS**

ITEM CODE JU-1002-24

COLLECTION BILLY

PRODUCT MATERIALS
Oak Veneer over MDF Frame, Solid
Oak Leg and Handle, Plywood

Drawer

STYLE Mid-Century Modern

GENERAL DIMENSIONS 31.0" W X 20.0" D X 30.0" H