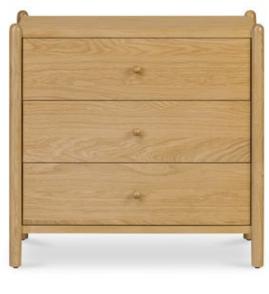

# **Billy 3 Drawer Nightstand Natural**

#### **OVERVIEW**

Inspired by a vision of creating case goods with a top-to-bottom spotlight on legs, the Billy 3 drawer nightstand embodies playful inventiveness and charming quirkiness. The legs, extending not just to the top but above and beyond, give a unique character to each piece--an intriguing aesthetic of delightful whimsy.

- Oak veneer over MDF frame with solid oak leg & handle
- Plywood drawer
- Some assembly required