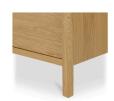

#### **OVERVIEW**

Inspired by a vision of creating case goods with a top-to-bottom spotlight on legs, the Billy 3 drawer nightstand embodies playful inventiveness and charming quirkiness. The legs, extending not just to the top but above and beyond, give a unique character to each piece--an intriguing aesthetic of delightful whimsy.

- Oak veneer over MDF frame with solid oak leg & handle
- Plywood drawer
- Some assembly required