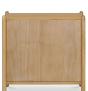

#### **OVERVIEW**

Inspired by a vision of creating case goods with a top-to-bottom spotlight on legs, the Billy 3 drawer nightstand embodies playful inventiveness and charming quirkiness. The legs, extending not just to the top but above and beyond, give a unique character to each piece--an intriguing aesthetic of delightful whimsy.

- Oak veneer over MDF frame with solid oak leg & handle
- Plywood drawer
- Some assembly required

## **SPECIFICATIONS**

ITEM CODE JU-1002-24

COLLECTION BILLY

PRODUCT MATERIALS
Oak Veneer over MDF Frame, Solid
Oak Leg and Handle, Plywood

Drawer

STYLE Mid-Century Modern

GENERAL DIMENSIONS 31.0" W X 20.0" D X 30.0" H