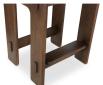

#### **OVERVIEW**

Crafted with a deep connection to Okinawa, Japan, the birthplace of these designs, the Ashby counter stool is inspired by cherished memories of the past with craftsman style joinery detailing.

- 100% polyester Performance Fabric upholstery, which is moisture repellent & stain resistant, offering barrier protection for years to come, all without sacrificing beauty, softness or luxury
- Solid semi-gloss walnut stained ash with wood joinery detail on the base
- Foam core & polyfill wrapped cushions
- Protective leg glides included
- No assembly required