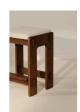

# **Ashby Counter Stool Brown**

#### **OVERVIEW**

Crafted with a deep connection to Okinawa, Japan, the birthplace of these designs, the Ashby counter stool is inspired by cherished memories of the past with craftsman style joinery detailing.

- 100% polyester Performance Fabric upholstery, which is moisture repellent & stain resistant, offering barrier protection for years to come, all without sacrificing beauty, softness or luxury
- Solid semi-gloss walnut stained ash with wood joinery detail on the base
- Foam core & polyfill wrapped cushions
- Protective leg glides included
- No assembly required