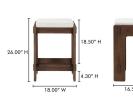

# **Ashby Counter Stool Brown**

## **COLORS:** Brown

#### **OVERVIEW**

Crafted with a deep connection to Okinawa, Japan, the birthplace of these designs, the Ashby counter stool is inspired by cherished memories of the past with craftsman style joinery detailing.

- 100% polyester Performance Fabric upholstery, which is moisture repellent & stain resistant, offering barrier protection for years to come, all without sacrificing beauty, softness or luxury
- Solid semi-gloss walnut stained ash with wood joinery detail on the base
- Foam core & polyfill wrapped cushions
- Protective leg glides included
- No assembly required

## **SPECIFICATIONS**

ITEM CODE BC-1135-20

SWATCH CODE SWBC-BEIGE

COLLECTION ASHBY

PRODUCT MATERIALS

Upholstery: 100% Polyester, Solid

Ash, Plywood

ST