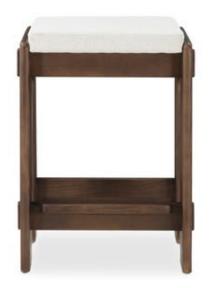

# **Ashby Counter Stool Brown**

#### **OVERVIEW**

Crafted with a deep connection to Okinawa, Japan, the birthplace of these designs, the Ashby counter stool is inspired by cherished memories of the past with craftsman style joinery detailing.

- 100% polyester Performance Fabric upholstery, which is moisture repellent & stain resistant, offering barrier protection for years to come, all without sacrificing beauty, softness or luxury
- Solid semi-gloss walnut stained ash with wood joinery detail on the base
- Foam core & polyfill wrapped cushions
- Protective leg glides included
- No assembly required

GENERAL DIMENSIONS 18.0" W X 16.5" D X 26.0" H