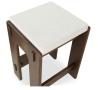

# **Ashby Counter Stool Brown**

#### **OVERVIEW**

Crafted with a deep connection to Okinawa, Japan, the birthplace of these designs, the Ashby counter stool is inspired by cherished memories of the past with craftsman style joinery detailing.

- 100% polyester Performance Fabric upholstery, which is moisture repellent & stain resistant, offering barrier protection for years to come, all without sacrificing beauty, softness or luxury
- Solid semi-gloss walnut stained ash with wood joinery detail on the base
- Foam core & polyfill wrapped cushions
- Protective leg glides included
- No assembly required

GENERAL DIMENSIONS 18.0" W X 16.5" D X 26.0" H