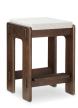

# **Ashby Counter Stool Brown**

#### **OVERVIEW**

Crafted with a deep connection to Okinawa, Japan, the birthplace of these designs, the Ashby counter stool is inspired by cherished memories of the past with craftsman style joinery detailing.

- 100% polyester Performance Fabric upholstery, which is moisture repellent & stain resistant, offering barrier protection for years to come, all without sacrificing beauty, softness or luxury
- Solid semi-gloss walnut stained ash with wood joinery detail on the base
- Foam core & polyfill wrapped cushions
- Protective leg glides included
- No assembly required

GENERAL DIMENSIONS 18.0" W X 16.5" D X 26.0" H