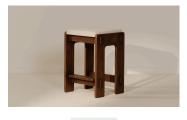

# **Ashby Counter Stool Brown**

#### **OVERVIEW**

Crafted with a deep connection to Okinawa, Japan, the birthplace of these designs, the Ashby counter stool is inspired by cherished memories of the past with craftsman style joinery detailing.

- 100% polyester Performance Fabric upholstery, which is moisture repellent & stain resistant, offering barrier protection for years to come, all without sacrificing beauty, softness or luxury
- Solid semi-gloss walnut stained ash with wood joinery detail on the base
- Foam core & polyfill wrapped cushions
- Protective leg glides included
- No assembly required