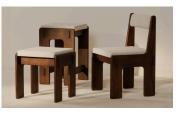

# **Ashby Counter Stool Brown**

#### **OVERVIEW**

Crafted with a deep connection to Okinawa, Japan, the birthplace of these designs, the Ashby counter stool is inspired by cherished memories of the past with craftsman style joinery detailing.

- 100% polyester Performance Fabric upholstery, which is moisture repellent & stain resistant, offering barrier protection for years to come, all without sacrificing beauty, softness or luxury
- Solid semi-gloss walnut stained ash with wood joinery detail on the base
- Foam core & polyfill wrapped cushions
- Protective leg glides included
- No assembly required