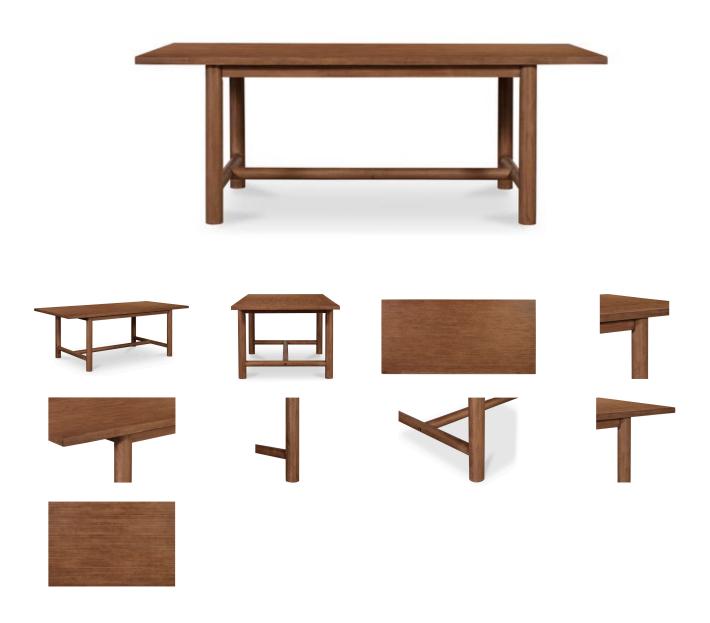

#### **OVERVIEW**

The Arden dining table's straight-edge tabletop exudes modern elegance while retaining a timeless charm. Its four cylindrical legs offer a softened silhouette juxtaposed with the table's clean lines and visual lightness. Stretcher bars infuse a touch of rustic appeal with its pine construction's rich, dark brown finish.

- Clean, straight edge tabletop with four cylindrical legs & stretcher bars
- Made from solid pine wood
- Please note that no two items are alike, there will be a natural variation between each piece due to the wood's distinct character, grains & knots in each piece of wood
- Comfortably seats 6
- Some assembly required