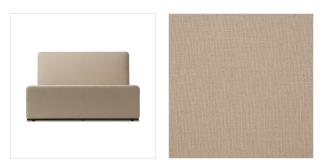

## Overview

A soft, curved headboard and rounded footboard create a cocoon-like effect in this thoughtfully designed bed. Upholstered in a chunky basket weave high-performance fabric. Performance fabrics are specially created to withstand spills, stains, high traffic, and wear, ensuring long-term comfort and unmatched durability.

#### Colors

Irving Flax, Aged Sienna

#### Materials

56% Polyester, 44% Acrylic, Solid Rosa Morada

#### Fabric

Performance