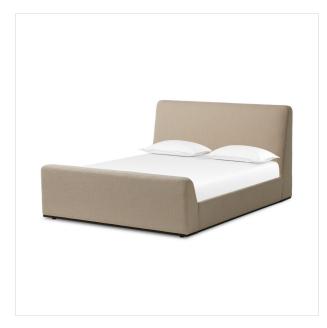

# Colt Bed

Irving Flax • 246565-003

## Overview

A soft, curved headboard and rounded footboard create a cocoon-like effect in this thoughtfully designed bed. Upholstered in a chunky basket weave high-performance fabric. Performance fabrics are specially created to withstand spills, stains, high traffic, and wear, ensuring long-term comfort and unmatched durability.

### **Overall Dimensions**

64.50"w x 103.00"d x 49.50"h

#### Colors

Irving Flax, Aged Sienna