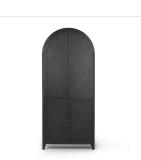

## Overview

Sleek and full of surprises. This arched cabinet features lockable top doors that open to reveal a regulation size, mounting height sisal dart board, surrounded by cork backing. A full set of tungsten darts comes in an enclosed drawer, with a built-in chalk scoreboard and ample bar storage with adjustable shelving. Mounting access for the dart board is reachable on the back of the case for easy personalization and replacement.

## Details

**Overall Dimensions** 38.00"w x 18.00"d x 88.00"h

**Colors** Tonal Dartboard, Black MDF, Brushed Brass

Materials Agave Fiber, Engineered Hardwood, Iron

Weight 252.43 lb

**Volume** 50.36 cu ft