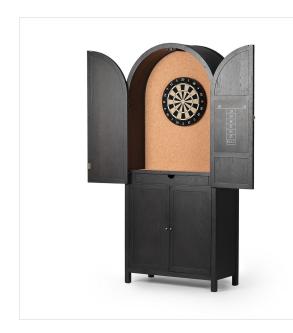

## Darts Cabinet

Tonal Dartboard • 246282-001

## Overview

Sleek and full of surprises. This arched cabinet features lockable top doors that open to reveal a regulation size, mounting height sisal dart board, surrounded by cork backing. A full set of tungsten darts comes in an enclosed drawer, with a built-in chalk scoreboard and ample bar storage with adjustable shelving. Mounting access for the dart board is reachable on the back of the case for easy personalization and replacement.

## Details

**Overall Dimensions** 38.00"w x 18.00"d x 88.00"h

**Colors** Tonal Dartboard, Black MDF, Brushed Brass

Materials Agave Fiber, Engineered Hardwood, Iron

Weight 252.43 lb

**Volume** 50.36 cu ft