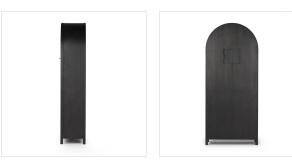

## Overview

Sleek and full of surprises. This arched cabinet features lockable top doors that open to reveal a regulation size, mounting height sisal dart board, surrounded by cork backing. A full set of tungsten darts comes in an enclosed drawer, with a built-in chalk scoreboard and ample bar storage with adjustable shelving. Mounting access for the dart board is reachable on the back of the case for easy personalization and replacement.

## Details

**Overall Dimensions** 38.00"w x 18.00"d x 88.00"h

**Colors** Tonal Dartboard, Black MDF, Brushed Brass

Materials Agave Fiber, Engineered Hardwood, Iron

Weight 252.43 lb

**Volume** 50.36 cu ft