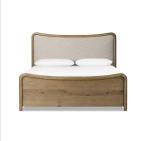

## Dover Bed

Hockney Linen · 243216-003

## Overview

A heritage-inspired bed features soft curves and intricate carving along a rustic oak frame. A light, linen-upholstered headboard brings a touch a warmth to bedroom styling. Performance fabrics are specially created to withstand spills, stains, high traffic and wear, ensuring long-term comfort and unmatched durability.

## Details

**Overall Dimensions** 65.75"w x 86.50"d x 49.00"h

**Colors** Hockney Linen, Rustic Amber Oak Veneer

Materials 86% Polyester, 14% Flax/Linen, Thick Oak Veneer, Solid Oak

**Fabric** Performance

Weight 216.05 lb