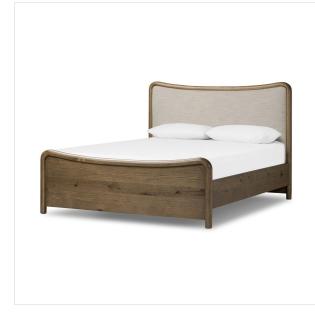

## Dover Bed

Hockney Linen · 243216-003

## Overview

A heritage-inspired bed features soft curves and intricate carving along a rustic oak frame. A light, linen-upholstered headboard brings a touch a warmth to bedroom styling. Performance fabrics are specially created to withstand spills, stains, high traffic and wear, ensuring long-term comfort and unmatched durability.

## Details

**Overall Dimensions** 65.75"w x 86.50"d x 49.00"h

**Colors** Hockney Linen, Rustic Amber Oak Veneer

Materials 86% Polyester, 14% Flax/Linen, Thick Oak Veneer, Solid Oak

**Fabric** Performance

Weight 216.05 lb